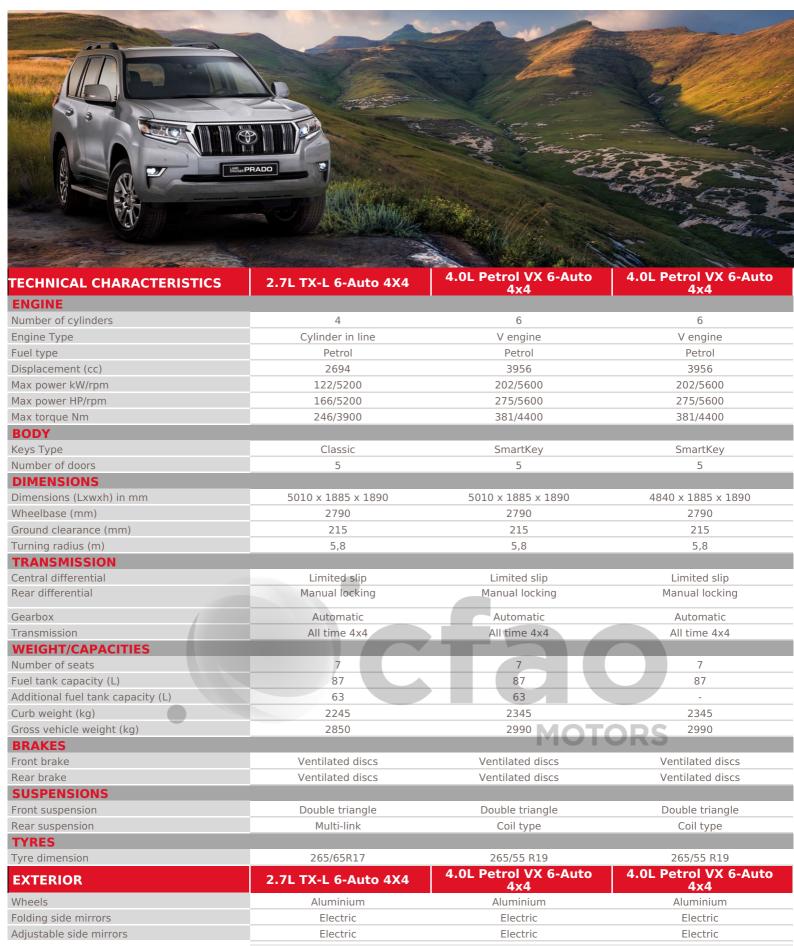

## CRUISER PRADO

## LAND CRUISER PRADO

| Hill-start assist control  | -        | ✓ | ✓ |
|----------------------------|----------|---|---|
| Downhill assist control    | -        | ✓ | ✓ |
| ABS                        | <b>~</b> | ✓ | ✓ |
| Cruise control             | -        | ✓ | ✓ |
| Trailer Sway Control (TSC) | -        | ✓ | ✓ |
| Emergency warning triangle | <b>~</b> | ✓ | ✓ |