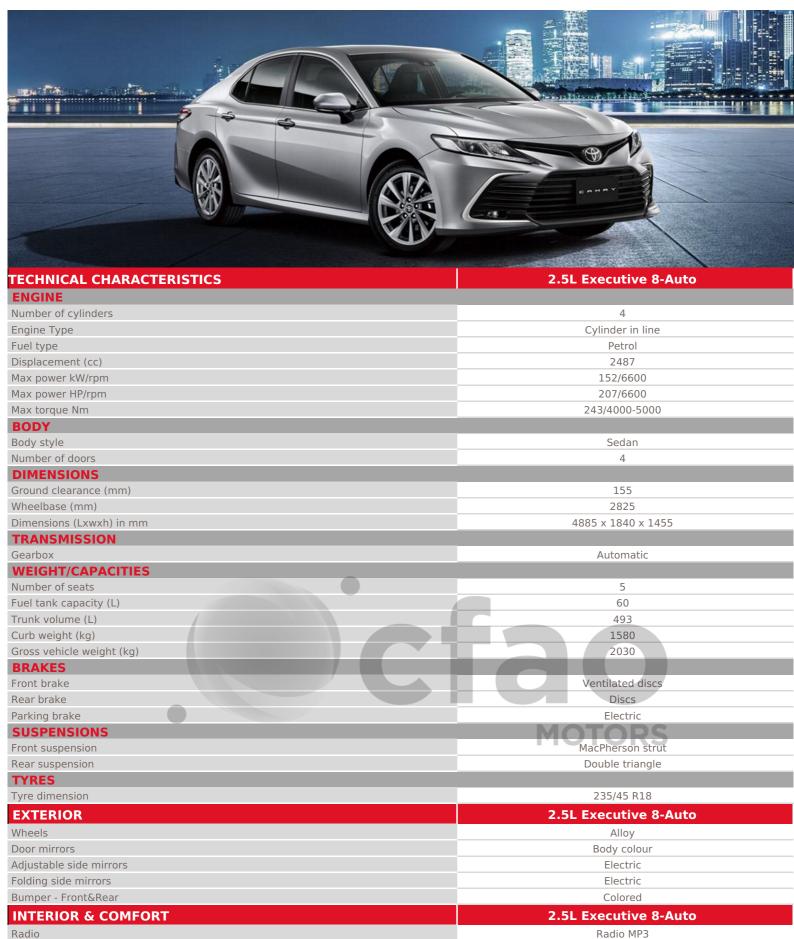

Demister

| Connections                        | LICE Physicath Apple Carpley Android Auto             |
|------------------------------------|-------------------------------------------------------|
|                                    | USB , Bluetooth , Apple CarPlay , Android Auto<br>9 " |
| Touchscreen                        |                                                       |
| Steering wheel audio control       | <b>✓</b>                                              |
| Loud speakers                      | 6                                                     |
| Air conditionning                  | Automatic driver & passenger                          |
| Central armrest                    | Front , Rear                                          |
| Power windows                      | Front , Rear                                          |
| Panoramic Sunroof                  | <b>✓</b>                                              |
| Central door locking               | Yes                                                   |
| Central door locking while driving | <b>✓</b>                                              |
| Smart keys                         | <b>✓</b>                                              |
| Push & start system                | ✓                                                     |
| Inside opener                      | Fuel lid                                              |
| Adjustable steering wheel          | Height and reach adjustable                           |
| Steering wheel                     | Leather                                               |
| Upholstery                         | Leather                                               |
| Driver seat                        | Height and reach adjustable                           |
| Power seats                        | Driver & Passenger                                    |
| Heated seats                       |                                                       |
| Power Steering                     |                                                       |
| Videocamera                        | Rear                                                  |
| Parking sensor                     | Front / Rear                                          |
| Gearshift & Brake lever            | Leather                                               |
| PASSIVE SAFETY                     | 2.5L Executive 8-Auto                                 |
| Airbags                            | Driver , Passenger , Side & Curtains                  |
| Seatbelts - Front                  | 2 x 3 points                                          |
| Seatbelts - 2nd row                | 3 x 3 points                                          |
| ISOFIX fixings                     | Rear                                                  |
| Headrests                          | Front , Rear                                          |
| Anti-theft alarm                   | ✓                                                     |
| ACTIVE SAFETY                      | 2.5L Executive 8-Auto                                 |
| Immobilizer                        | <b>~</b>                                              |
| Seatbelt warning                   | <b>~</b>                                              |
| Door unlock alert                  | <b>~</b>                                              |
| Headlamps                          | Full LED                                              |
| Daytime running lights             | LED                                                   |
| High position brake lamp           | ✓                                                     |
| Fog lamps                          | Front                                                 |
| Rain sensor                        | <b>~</b>                                              |
| Electronic stability control       | VSC                                                   |
| ABS                                | ✓                                                     |
| ADS                                | · ·                                                   |
| Cruise control                     | <b>~</b>                                              |