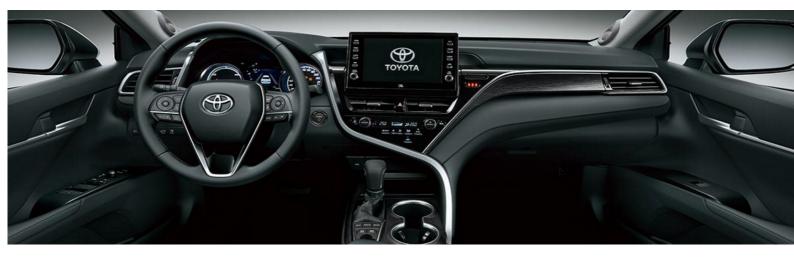

Demister

| Connections                        | LICE Physicath Apple Carpley Android Auto             |
|------------------------------------|-------------------------------------------------------|
|                                    | USB , Bluetooth , Apple CarPlay , Android Auto<br>9 " |
| Touchscreen                        |                                                       |
| Steering wheel audio control       | <b>✓</b>                                              |
| Loud speakers                      | 6                                                     |
| Air conditionning                  | Automatic driver & passenger                          |
| Central armrest                    | Front , Rear                                          |
| Power windows                      | Front , Rear                                          |
| Panoramic Sunroof                  | <b>✓</b>                                              |
| Central door locking               | Yes                                                   |
| Central door locking while driving | <b>✓</b>                                              |
| Smart keys                         | <b>✓</b>                                              |
| Push & start system                | ✓                                                     |
| Inside opener                      | Fuel lid                                              |
| Adjustable steering wheel          | Height and reach adjustable                           |
| Steering wheel                     | Leather                                               |
| Upholstery                         | Leather                                               |
| Driver seat                        | Height and reach adjustable                           |
| Power seats                        | Driver & Passenger                                    |
| Heated seats                       |                                                       |
| Power Steering                     |                                                       |
| Videocamera                        | Rear                                                  |
| Parking sensor                     | Front / Rear                                          |
| Gearshift & Brake lever            | Leather                                               |
| PASSIVE SAFETY                     | 2.5L Executive 8-Auto                                 |
| Airbags                            | Driver , Passenger , Side & Curtains                  |
| Seatbelts - Front                  | 2 x 3 points                                          |
| Seatbelts - 2nd row                | 3 x 3 points                                          |
| ISOFIX fixings                     | Rear                                                  |
| Headrests                          | Front , Rear                                          |
| Anti-theft alarm                   | ✓                                                     |
| ACTIVE SAFETY                      | 2.5L Executive 8-Auto                                 |
| Immobilizer                        | <b>~</b>                                              |
| Seatbelt warning                   | <b>~</b>                                              |
| Door unlock alert                  | <b>~</b>                                              |
| Headlamps                          | Full LED                                              |
| Daytime running lights             | LED                                                   |
| High position brake lamp           | ✓                                                     |
| Fog lamps                          | Front                                                 |
| Rain sensor                        | <b>~</b>                                              |
| Electronic stability control       | VSC                                                   |
| ABS                                | ✓                                                     |
| ADS                                | · ·                                                   |
| Cruise control                     | <b>~</b>                                              |