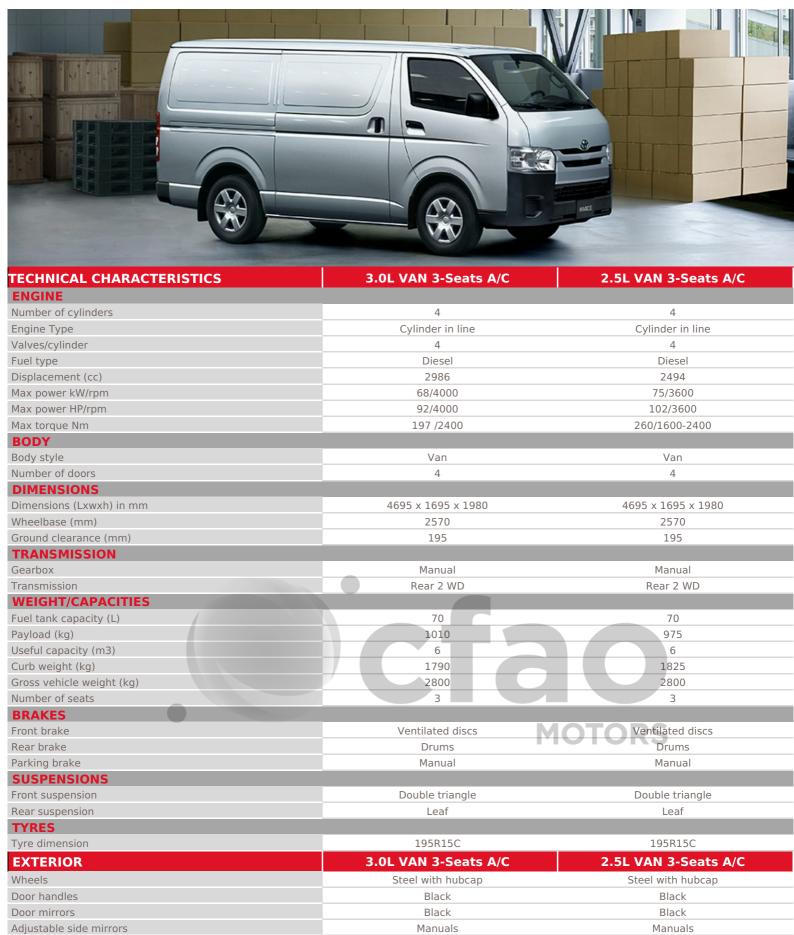

| Manuals                                                                                                             | Manuals                                                                                                                           |
|---------------------------------------------------------------------------------------------------------------------|-----------------------------------------------------------------------------------------------------------------------------------|
| Right                                                                                                               | Right                                                                                                                             |
| Black                                                                                                               | Black                                                                                                                             |
| 3.0L VAN 3-Seats A/C                                                                                                | 2.5L VAN 3-Seats A/C                                                                                                              |
| <b>~</b>                                                                                                            | <b>*</b>                                                                                                                          |
| Radio CD                                                                                                            | Radio CD / MP3                                                                                                                    |
| USB                                                                                                                 | USB                                                                                                                               |
| 2                                                                                                                   | 2                                                                                                                                 |
| Manual                                                                                                              | Manual                                                                                                                            |
| Front                                                                                                               | Front                                                                                                                             |
| Front                                                                                                               | Front                                                                                                                             |
| Yes                                                                                                                 | Yes                                                                                                                               |
| Urethane                                                                                                            | Urethane                                                                                                                          |
| Height adjustable                                                                                                   | Height adjustable                                                                                                                 |
| 1                                                                                                                   | 1                                                                                                                                 |
| Fabric                                                                                                              | Fabric                                                                                                                            |
| Reach adjustable                                                                                                    | Reach adjustable                                                                                                                  |
| 3                                                                                                                   | 3                                                                                                                                 |
|                                                                                                                     |                                                                                                                                   |
| · ·                                                                                                                 | ·                                                                                                                                 |
| ·                                                                                                                   | *                                                                                                                                 |
|                                                                                                                     | 4OTOPS'                                                                                                                           |
| ~                                                                                                                   | 1OTORS;                                                                                                                           |
| ·                                                                                                                   | 40TORS, 2.5L VAN 3-Seats A/C                                                                                                      |
| 3.0L VAN 3-Seats A/C Driver , Passenger                                                                             | 2.5L VAN 3-Seats A/C Driver , Passenger                                                                                           |
| 3.0L VAN 3-Seats A/C                                                                                                | 10TORS, 2.5L VAN 3-Seats A/C                                                                                                      |
| 3.0L VAN 3-Seats A/C Driver , Passenger                                                                             | 2.5L VAN 3-Seats A/C Driver , Passenger                                                                                           |
| 3.0L VAN 3-Seats A/C Driver , Passenger 2 x 3 points + 1 x 2 points                                                 | 2.5L VAN 3-Seats A/C Driver , Passenger 2 x 3 points + 1 x 2 points                                                               |
| 3.0L VAN 3-Seats A/C Driver , Passenger 2 x 3 points + 1 x 2 points Front                                           | 2.5L VAN 3-Seats A/C  Driver , Passenger 2 x 3 points + 1 x 2 points  Front                                                       |
| 3.0L VAN 3-Seats A/C  Driver , Passenger  2 x 3 points + 1 x 2 points  Front  Front                                 | 2.5L VAN 3-Seats A/C Driver , Passenger 2 x 3 points + 1 x 2 points Front Front                                                   |
| 3.0L VAN 3-Seats A/C Driver , Passenger 2 x 3 points + 1 x 2 points Front Front Steel 1                             | 2.5L VAN 3-Seats A/C Driver , Passenger 2 x 3 points + 1 x 2 points Front Front Steel                                             |
| 3.0L VAN 3-Seats A/C Driver , Passenger 2 x 3 points + 1 x 2 points Front Front Steel 1                             | 2.5L VAN 3-Seats A/C  Driver , Passenger  2 x 3 points + 1 x 2 points  Front  Front  Steel  1                                     |
| 3.0L VAN 3-Seats A/C Driver , Passenger 2 x 3 points + 1 x 2 points Front Front Steel 1                             | 2.5L VAN 3-Seats A/C  Driver , Passenger  2 x 3 points + 1 x 2 points  Front  Front  Steel  1                                     |
| 3.0L VAN 3-Seats A/C  Driver , Passenger  2 x 3 points + 1 x 2 points  Front  Front  Steel  1  3.0L VAN 3-Seats A/C | 2.5L VAN 3-Seats A/C  Driver , Passenger  2 x 3 points + 1 x 2 points  Front Front Steel  1  2.5L VAN 3-Seats A/C                 |
| 3.0L VAN 3-Seats A/C Driver , Passenger 2 x 3 points + 1 x 2 points Front Front Steel 1  3.0L VAN 3-Seats A/C       | 2.5L VAN 3-Seats A/C Driver , Passenger 2 x 3 points + 1 x 2 points Front Front Steel 1  2.5L VAN 3-Seats A/C                     |
| 3.0L VAN 3-Seats A/C Driver , Passenger 2 x 3 points + 1 x 2 points Front Front Steel 1  3.0L VAN 3-Seats A/C       | 2.5L VAN 3-Seats A/C Driver , Passenger 2 x 3 points + 1 x 2 points Front Front Steel 1 2.5L VAN 3-Seats A/C                      |
| 3.0L VAN 3-Seats A/C Driver , Passenger 2 x 3 points + 1 x 2 points Front Front Steel 1  3.0L VAN 3-Seats A/C  4    | 2.5L VAN 3-Seats A/C  Driver , Passenger  2 x 3 points + 1 x 2 points  Front  Front  Steel  1  2.5L VAN 3-Seats A/C               |
|                                                                                                                     | Right Black  3.0L VAN 3-Seats A/C  Radio CD  USB  2  Manual Front Front Yes Urethane Height adjustable  1 Fabric Reach adjustable |