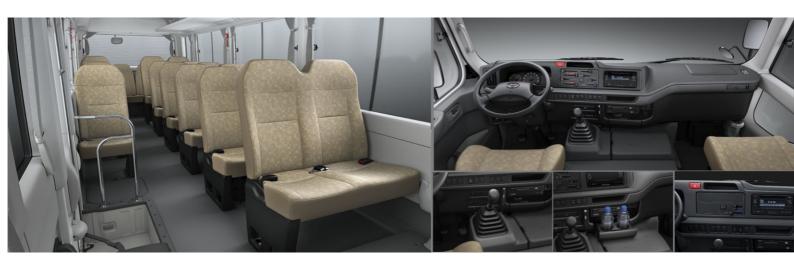

## COASTER

| Door mirrors                                                                                                                                         | Black                                                                                             | Black                                                                                                       | Black                                                                                           | Black                                                                                                                     | Black                                                                                                     | Black                                                                                                             |
|------------------------------------------------------------------------------------------------------------------------------------------------------|---------------------------------------------------------------------------------------------------|-------------------------------------------------------------------------------------------------------------|-------------------------------------------------------------------------------------------------|---------------------------------------------------------------------------------------------------------------------------|-----------------------------------------------------------------------------------------------------------|-------------------------------------------------------------------------------------------------------------------|
| Adjustable side mirrors                                                                                                                              | Manuals                                                                                           | Manuals                                                                                                     | Manuals                                                                                         | Manuals                                                                                                                   | Manuals                                                                                                   | Manuals                                                                                                           |
| Bumper - Front&Rear                                                                                                                                  | Body colour                                                                                       | Body colour                                                                                                 | Body colour                                                                                     | Body colour                                                                                                               | Body colour                                                                                               | Body colour                                                                                                       |
| INTERIOR & COMFORT                                                                                                                                   | 4.2L Bus<br>Standard 30-<br>Seats                                                                 | 4.2L Bus<br>Safety 30-<br>Seats                                                                             | 4.2L Bus<br>Comfort 30-<br>Seats                                                                | 4.2L Bus<br>Comfort<br>Safety 30-<br>Seats                                                                                | 4.2L Bus<br>Deluxe 30-<br>Seats                                                                           | 4.2L Bus<br>Deluxe Rack<br>30-Seats                                                                               |
| Air conditionning                                                                                                                                    | -                                                                                                 | -                                                                                                           | Manual                                                                                          | Manual                                                                                                                    | Manual                                                                                                    | Manual                                                                                                            |
| Radio                                                                                                                                                | Radio CD / MP3                                                                                    | Radio CD / MP3                                                                                              | Radio CD / MP3                                                                                  | Radio CD / MP3                                                                                                            | Radio CD / MP3                                                                                            | Radio CD / MP3                                                                                                    |
| Connections                                                                                                                                          | USB , Aux                                                                                         | Aux , USB                                                                                                   | Aux , USB                                                                                       | USB , Aux                                                                                                                 | USB , Aux                                                                                                 | USB , Aux                                                                                                         |
| Loud speakers                                                                                                                                        | 4                                                                                                 | 4                                                                                                           | 4                                                                                               | 4                                                                                                                         | 4                                                                                                         | 4                                                                                                                 |
| Cup holder(s)                                                                                                                                        | Front                                                                                             | Front                                                                                                       | Front                                                                                           | Front                                                                                                                     | Front                                                                                                     | Front                                                                                                             |
| Steering wheel                                                                                                                                       | Urethane                                                                                          | Urethane                                                                                                    | Urethane                                                                                        | Urethane                                                                                                                  | Urethane                                                                                                  | Urethane                                                                                                          |
| Driver seat                                                                                                                                          | Reach adjustable                                                                                  | Reach adjustable                                                                                            | Reach adjustable                                                                                | Reach adjustable                                                                                                          | Reach adjustable                                                                                          | Reach adjustable                                                                                                  |
| Upholstery                                                                                                                                           | Fabric                                                                                            | Fabric                                                                                                      | Fabric                                                                                          | Fabric                                                                                                                    | Fabric                                                                                                    | Fabric                                                                                                            |
| Front seats                                                                                                                                          | 3                                                                                                 | 3                                                                                                           | 3                                                                                               | 3                                                                                                                         | 3                                                                                                         | 3                                                                                                                 |
| Luggage compartment                                                                                                                                  | <b>~</b>                                                                                          | ~                                                                                                           | ~                                                                                               | ~                                                                                                                         | ~                                                                                                         | ✓                                                                                                                 |
| Room lamps                                                                                                                                           | ~                                                                                                 | ~                                                                                                           | ✓                                                                                               | ~                                                                                                                         | ~                                                                                                         | ✓                                                                                                                 |
| Power Steering                                                                                                                                       | ~                                                                                                 | 4                                                                                                           | ~                                                                                               | ~                                                                                                                         |                                                                                                           | ✓                                                                                                                 |
|                                                                                                                                                      |                                                                                                   |                                                                                                             |                                                                                                 |                                                                                                                           |                                                                                                           |                                                                                                                   |
| PASSIVE SAFETY                                                                                                                                       | 4.2L Bus<br>Standard 30-<br>Seats                                                                 | 4.2L Bus<br>Safety 30-<br>Seats                                                                             | 4.2L Bus<br>Comfort 30-<br>Seats                                                                | 4.2L Bus<br>Comfort<br>Safety 30-<br>Seats                                                                                | 4.2L Bus<br>Deluxe 30-<br>Seats                                                                           | 4.2L Bus<br>Deluxe Rack<br>30-Seats                                                                               |
| PASSIVE SAFETY Airbags                                                                                                                               | Standard 30-                                                                                      | Safety 30-                                                                                                  | Comfort 30-                                                                                     | Comfort<br>Safety 30-                                                                                                     | Deluxe 30-                                                                                                | <b>Deluxe Rack</b>                                                                                                |
|                                                                                                                                                      | Standard 30-                                                                                      | Safety 30-<br>Seats<br>Driver                                                                               | Comfort 30-<br>Seats                                                                            | Comfort<br>Safety 30-<br>Seats<br>Driver                                                                                  | Deluxe 30-<br>Seats                                                                                       | Deluxe Rack<br>30-Seats                                                                                           |
| Airbags                                                                                                                                              | Standard 30-<br>Seats  - 2 x 3 points + 1 x 2                                                     | Safety 30-<br>Seats  Driver 2 x 3 points + 1 x                                                              | Comfort 30-<br>Seats  - 2 x 3 points + 1 x                                                      | Comfort<br>Safety 30-<br>Seats<br>Driver<br>2 x 3 points + 1 x                                                            | Deluxe 30-<br>Seats  Driver  2 x 3 points + 1 x                                                           | Deluxe Rack<br>30-Seats  Driver  2 x 3 points + 1 x                                                               |
| Airbags<br>Seatbelts - Front                                                                                                                         | Standard 30-<br>Seats  - 2 x 3 points + 1 x 2 points                                              | Safety 30-<br>Seats  Driver  2 x 3 points + 1 x 2 points                                                    | Comfort 30-<br>Seats  - 2 x 3 points + 1 x 2 points                                             | Comfort Safety 30- Seats Driver  2 x 3 points + 1 x 2 points                                                              | Deluxe 30-<br>Seats  Driver  2 x 3 points + 1 x 2 points                                                  | Deluxe Rack<br>30-Seats  Driver  2 x 3 points + 1 x 2 points                                                      |
| Airbags<br>Seatbelts - Front<br>Seatbelts - Rear                                                                                                     | Standard 30-<br>Seats  - 2 x 3 points + 1 x 2 points 2 points                                     | Safety 30-<br>Seats  Driver  2 x 3 points + 1 x 2 points 2 points                                           | Comfort 30-<br>Seats  - 2 x 3 points + 1 x 2 points 2 points                                    | Comfort Safety 30- Seats Driver  2 x 3 points + 1 x 2 points 2 points                                                     | Deluxe 30-<br>Seats  Driver  2 x 3 points + 1 x 2 points 2 points                                         | Deluxe Rack<br>30-Seats  Driver  2 x 3 points + 1 x 2 points 2 points                                             |
| Airbags Seatbelts - Front Seatbelts - Rear Seatbelt pretentioner                                                                                     | Standard 30-<br>Seats  - 2 x 3 points + 1 x 2 points 2 points                                     | Safety 30-<br>Seats  Driver  2 x 3 points + 1 x 2 points 2 points Front                                     | - 2 x 3 points + 1 x 2 points 2 points -                                                        | Comfort Safety 30- Seats Driver  2 x 3 points + 1 x 2 points 2 points Front                                               | Deluxe 30-<br>Seats  Driver  2 x 3 points + 1 x 2 points 2 points Front                                   | Deluxe Rack<br>30-Seats  Driver 2 x 3 points + 1 x 2 points 2 points Front                                        |
| Airbags Seatbelts - Front Seatbelts - Rear Seatbelt pretentioner Headrests                                                                           | Standard 30- Seats  - 2 x 3 points + 1 x 2 points 2 points - Front                                | Safety 30-<br>Seats  Driver  2 x 3 points + 1 x 2 points 2 points Front Front                               | - 2 x 3 points + 1 x 2 points 2 points - Front                                                  | Comfort Safety 30- Seats Driver  2 x 3 points + 1 x 2 points 2 points Front Front  1                                      | Deluxe 30-<br>Seats  Driver  2 x 3 points + 1 x 2 points 2 points Front  Front                            | Deluxe Rack<br>30-Seats  Driver  2 x 3 points + 1 x 2 points 2 points Front Front                                 |
| Airbags Seatbelts - Front Seatbelts - Rear Seatbelt pretentioner Headrests Fire extinguisher                                                         | Standard 30- Seats  - 2 x 3 points + 1 x 2 points 2 points - Front ✓                              | Safety 30-<br>Seats  Driver  2 x 3 points + 1 x 2 points 2 points Front Front Front                         | Comfort 30-<br>Seats  - 2 x 3 points + 1 x 2 points 2 points - Front ✓                          | Comfort Safety 30- Seats Driver  2 x 3 points + 1 x 2 points 2 points Front Front                                         | Deluxe 30- Seats  Driver  2 x 3 points + 1 x 2 points 2 points Front Front                                | Deluxe Rack 30-Seats  Driver  2 x 3 points + 1 x 2 points 2 points Front Front                                    |
| Airbags Seatbelts - Front Seatbelts - Rear Seatbelt pretentioner Headrests Fire extinguisher Number of spare wheels                                  | Standard 30- Seats  - 2 x 3 points + 1 x 2 points 2 points - Front  - 1  4.2L Bus Standard 30-    | Safety 30- Seats  Driver  2 x 3 points + 1 x 2 points 2 points Front Front  Front  4.2L Bus Safety 30-      | Comfort 30- Seats  - 2 x 3 points + 1 x 2 points 2 points - Front  1  4.2L Bus Comfort 30-      | Comfort Safety 30- Seats Driver  2 x 3 points + 1 x 2 points 2 points Front Front  4.2L Bus Comfort Safety 30-            | Deluxe 30- Seats  Driver  2 x 3 points + 1 x 2 points 2 points Front Front  4.2L Bus Deluxe 30-           | Deluxe Rack 30-Seats  Driver  2 x 3 points + 1 x 2 points 2 points Front Front  4.2L Bus Deluxe Rack              |
| Airbags Seatbelts - Front Seatbelts - Rear Seatbelt pretentioner Headrests Fire extinguisher Number of spare wheels  ACTIVE SAFETY                   | Standard 30- Seats  - 2 x 3 points + 1 x 2 points 2 points - Front  - 1  4.2L Bus Standard 30-    | Safety 30- Seats  Driver  2 x 3 points + 1 x 2 points 2 points Front Front  ✓  1  4.2L Bus Safety 30- Seats | Comfort 30- Seats  - 2 x 3 points + 1 x 2 points 2 points - Front  1  4.2L Bus Comfort 30-      | Comfort Safety 30- Seats  Driver  2 x 3 points + 1 x 2 points 2 points  Front Front  I  4.2L Bus Comfort Safety 30- Seats | Deluxe 30- Seats  Driver  2 x 3 points + 1 x 2 points 2 points  Front Front  1  4.2L Bus Deluxe 30- Seats | Deluxe Rack 30-Seats  Driver  2 x 3 points + 1 x 2 points 2 points  Front Front  1  4.2L Bus Deluxe Rack 30-Seats |
| Airbags Seatbelts - Front Seatbelts - Rear Seatbelt pretentioner Headrests Fire extinguisher Number of spare wheels  ACTIVE SAFETY  ABS              | Standard 30- Seats  - 2 x 3 points + 1 x 2 points 2 points - Front  - 1  4.2L Bus Standard 30-    | Safety 30- Seats  Driver  2 x 3 points + 1 x 2 points 2 points Front Front  4.2L Bus Safety 30- Seats       | Comfort 30- Seats  - 2 x 3 points + 1 x 2 points 2 points - Front  1  4.2L Bus Comfort 30-      | Comfort Safety 30- Seats Driver  2 x 3 points + 1 x 2 points 2 points Front Front  4.2L Bus Comfort Safety 30- Seats      | Deluxe 30- Seats  Driver  2 x 3 points + 1 x 2 points 2 points  Front  Front  4.2L Bus Deluxe 30- Seats   | Deluxe Rack 30-Seats  Driver  2 x 3 points + 1 x 2 points 2 points  Front Front  1  4.2L Bus Deluxe Rack 30-Seats |
| Airbags Seatbelts - Front Seatbelts - Rear Seatbelt pretentioner Headrests Fire extinguisher Number of spare wheels  ACTIVE SAFETY  ABS Brake assist | Standard 30- Seats  - 2 x 3 points + 1 x 2 points 2 points - Front  1 4.2L Bus Standard 30- Seats | Safety 30- Seats  Driver  2 x 3 points + 1 x 2 points 2 points Front Front  4.2L Bus Safety 30- Seats       | Comfort 30- Seats  - 2 x 3 points + 1 x 2 points 2 points - Front  1 4.2L Bus Comfort 30- Seats | Comfort Safety 30- Seats Driver  2 x 3 points + 1 x 2 points 2 points Front Front  4.2L Bus Comfort Safety 30- Seats  ✓   | Deluxe 30- Seats  Driver  2 x 3 points + 1 x 2 points 2 points  Front  Front  4.2L Bus Deluxe 30- Seats   | Deluxe Rack 30-Seats  Driver  2 x 3 points + 1 x 2 points 2 points Front Front  1  4.2L Bus Deluxe Rack 30-Seats  |