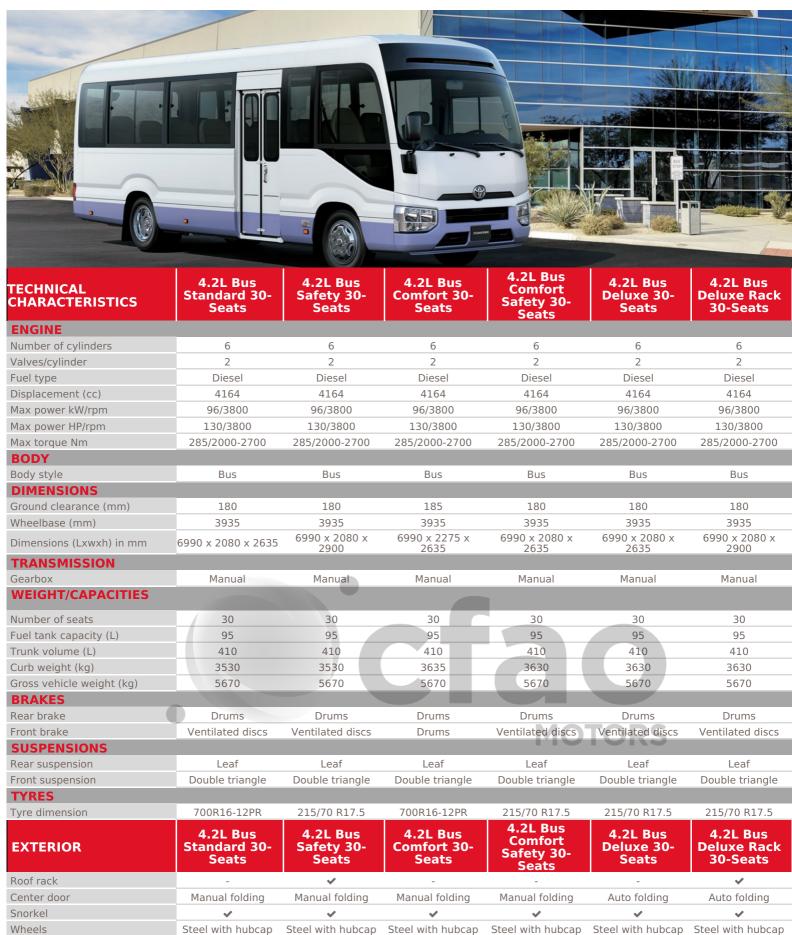

## COASTER

| Door mirrors                                                                                                                                         | Black                                                                                             | Black                                                                                                       | Black                                                                                           | Black                                                                                                                     | Black                                                                                                     | Black                                                                                                             |
|------------------------------------------------------------------------------------------------------------------------------------------------------|---------------------------------------------------------------------------------------------------|-------------------------------------------------------------------------------------------------------------|-------------------------------------------------------------------------------------------------|---------------------------------------------------------------------------------------------------------------------------|-----------------------------------------------------------------------------------------------------------|-------------------------------------------------------------------------------------------------------------------|
| Adjustable side mirrors                                                                                                                              | Manuals                                                                                           | Manuals                                                                                                     | Manuals                                                                                         | Manuals                                                                                                                   | Manuals                                                                                                   | Manuals                                                                                                           |
| Bumper - Front&Rear                                                                                                                                  | Body colour                                                                                       | Body colour                                                                                                 | Body colour                                                                                     | Body colour                                                                                                               | Body colour                                                                                               | Body colour                                                                                                       |
| INTERIOR & COMFORT                                                                                                                                   | 4.2L Bus<br>Standard 30-<br>Seats                                                                 | 4.2L Bus<br>Safety 30-<br>Seats                                                                             | 4.2L Bus<br>Comfort 30-<br>Seats                                                                | 4.2L Bus<br>Comfort<br>Safety 30-<br>Seats                                                                                | 4.2L Bus<br>Deluxe 30-<br>Seats                                                                           | 4.2L Bus<br>Deluxe Rack<br>30-Seats                                                                               |
| Air conditionning                                                                                                                                    | -                                                                                                 | -                                                                                                           | Manual                                                                                          | Manual                                                                                                                    | Manual                                                                                                    | Manual                                                                                                            |
| Radio                                                                                                                                                | Radio CD / MP3                                                                                    | Radio CD / MP3                                                                                              | Radio CD / MP3                                                                                  | Radio CD / MP3                                                                                                            | Radio CD / MP3                                                                                            | Radio CD / MP3                                                                                                    |
| Connections                                                                                                                                          | USB , Aux                                                                                         | Aux , USB                                                                                                   | Aux , USB                                                                                       | USB , Aux                                                                                                                 | USB , Aux                                                                                                 | USB , Aux                                                                                                         |
| Loud speakers                                                                                                                                        | 4                                                                                                 | 4                                                                                                           | 4                                                                                               | 4                                                                                                                         | 4                                                                                                         | 4                                                                                                                 |
| Cup holder(s)                                                                                                                                        | Front                                                                                             | Front                                                                                                       | Front                                                                                           | Front                                                                                                                     | Front                                                                                                     | Front                                                                                                             |
| Steering wheel                                                                                                                                       | Urethane                                                                                          | Urethane                                                                                                    | Urethane                                                                                        | Urethane                                                                                                                  | Urethane                                                                                                  | Urethane                                                                                                          |
| Driver seat                                                                                                                                          | Reach adjustable                                                                                  | Reach adjustable                                                                                            | Reach adjustable                                                                                | Reach adjustable                                                                                                          | Reach adjustable                                                                                          | Reach adjustable                                                                                                  |
| Upholstery                                                                                                                                           | Fabric                                                                                            | Fabric                                                                                                      | Fabric                                                                                          | Fabric                                                                                                                    | Fabric                                                                                                    | Fabric                                                                                                            |
| Front seats                                                                                                                                          | 3                                                                                                 | 3                                                                                                           | 3                                                                                               | 3                                                                                                                         | 3                                                                                                         | 3                                                                                                                 |
| Luggage compartment                                                                                                                                  | <b>~</b>                                                                                          | ~                                                                                                           | ~                                                                                               | ~                                                                                                                         | ~                                                                                                         | ✓                                                                                                                 |
| Room lamps                                                                                                                                           | ~                                                                                                 | ~                                                                                                           | ✓                                                                                               | ~                                                                                                                         | ~                                                                                                         | ✓                                                                                                                 |
| Power Steering                                                                                                                                       | ~                                                                                                 | 4                                                                                                           | ~                                                                                               | ~                                                                                                                         |                                                                                                           | ✓                                                                                                                 |
|                                                                                                                                                      |                                                                                                   |                                                                                                             |                                                                                                 |                                                                                                                           |                                                                                                           |                                                                                                                   |
| PASSIVE SAFETY                                                                                                                                       | 4.2L Bus<br>Standard 30-<br>Seats                                                                 | 4.2L Bus<br>Safety 30-<br>Seats                                                                             | 4.2L Bus<br>Comfort 30-<br>Seats                                                                | 4.2L Bus<br>Comfort<br>Safety 30-<br>Seats                                                                                | 4.2L Bus<br>Deluxe 30-<br>Seats                                                                           | 4.2L Bus<br>Deluxe Rack<br>30-Seats                                                                               |
| PASSIVE SAFETY Airbags                                                                                                                               | Standard 30-                                                                                      | Safety 30-                                                                                                  | Comfort 30-                                                                                     | Comfort<br>Safety 30-                                                                                                     | Deluxe 30-                                                                                                | <b>Deluxe Rack</b>                                                                                                |
|                                                                                                                                                      | Standard 30-                                                                                      | Safety 30-<br>Seats<br>Driver                                                                               | Comfort 30-<br>Seats                                                                            | Comfort<br>Safety 30-<br>Seats<br>Driver                                                                                  | Deluxe 30-<br>Seats                                                                                       | Deluxe Rack<br>30-Seats                                                                                           |
| Airbags                                                                                                                                              | Standard 30-<br>Seats  - 2 x 3 points + 1 x 2                                                     | Safety 30-<br>Seats  Driver 2 x 3 points + 1 x                                                              | Comfort 30-<br>Seats  - 2 x 3 points + 1 x                                                      | Comfort<br>Safety 30-<br>Seats<br>Driver<br>2 x 3 points + 1 x                                                            | Deluxe 30-<br>Seats  Driver  2 x 3 points + 1 x                                                           | Deluxe Rack<br>30-Seats  Driver  2 x 3 points + 1 x                                                               |
| Airbags<br>Seatbelts - Front                                                                                                                         | Standard 30-<br>Seats  - 2 x 3 points + 1 x 2 points                                              | Safety 30-<br>Seats  Driver  2 x 3 points + 1 x 2 points                                                    | Comfort 30-<br>Seats  - 2 x 3 points + 1 x 2 points                                             | Comfort Safety 30- Seats Driver  2 x 3 points + 1 x 2 points                                                              | Deluxe 30-<br>Seats  Driver  2 x 3 points + 1 x 2 points                                                  | Deluxe Rack<br>30-Seats  Driver  2 x 3 points + 1 x 2 points                                                      |
| Airbags<br>Seatbelts - Front<br>Seatbelts - Rear                                                                                                     | Standard 30-<br>Seats  - 2 x 3 points + 1 x 2 points 2 points                                     | Safety 30-<br>Seats  Driver  2 x 3 points + 1 x 2 points 2 points                                           | Comfort 30-<br>Seats  - 2 x 3 points + 1 x 2 points 2 points                                    | Comfort Safety 30- Seats Driver  2 x 3 points + 1 x 2 points 2 points                                                     | Deluxe 30-<br>Seats  Driver  2 x 3 points + 1 x 2 points 2 points                                         | Deluxe Rack<br>30-Seats  Driver  2 x 3 points + 1 x 2 points 2 points                                             |
| Airbags Seatbelts - Front Seatbelts - Rear Seatbelt pretentioner                                                                                     | Standard 30-<br>Seats  - 2 x 3 points + 1 x 2 points 2 points                                     | Safety 30-<br>Seats  Driver  2 x 3 points + 1 x 2 points 2 points Front                                     | - 2 x 3 points + 1 x 2 points 2 points -                                                        | Comfort Safety 30- Seats Driver  2 x 3 points + 1 x 2 points 2 points Front                                               | Deluxe 30-<br>Seats  Driver  2 x 3 points + 1 x 2 points 2 points Front                                   | Deluxe Rack<br>30-Seats  Driver 2 x 3 points + 1 x 2 points 2 points Front                                        |
| Airbags Seatbelts - Front Seatbelts - Rear Seatbelt pretentioner Headrests                                                                           | Standard 30- Seats  - 2 x 3 points + 1 x 2 points 2 points - Front                                | Safety 30-<br>Seats  Driver  2 x 3 points + 1 x 2 points 2 points Front Front                               | - 2 x 3 points + 1 x 2 points 2 points - Front                                                  | Comfort Safety 30- Seats Driver  2 x 3 points + 1 x 2 points 2 points Front Front  1                                      | Deluxe 30-<br>Seats  Driver  2 x 3 points + 1 x 2 points 2 points Front  Front                            | Deluxe Rack<br>30-Seats  Driver  2 x 3 points + 1 x 2 points 2 points Front Front                                 |
| Airbags Seatbelts - Front Seatbelts - Rear Seatbelt pretentioner Headrests Fire extinguisher                                                         | Standard 30- Seats  - 2 x 3 points + 1 x 2 points 2 points - Front ✓                              | Safety 30-<br>Seats  Driver  2 x 3 points + 1 x 2 points 2 points Front Front Front                         | Comfort 30-<br>Seats  - 2 x 3 points + 1 x 2 points 2 points - Front ✓                          | Comfort Safety 30- Seats Driver  2 x 3 points + 1 x 2 points 2 points Front Front                                         | Deluxe 30- Seats  Driver  2 x 3 points + 1 x 2 points 2 points Front Front                                | Deluxe Rack 30-Seats  Driver  2 x 3 points + 1 x 2 points 2 points Front Front                                    |
| Airbags Seatbelts - Front Seatbelts - Rear Seatbelt pretentioner Headrests Fire extinguisher Number of spare wheels                                  | Standard 30- Seats  - 2 x 3 points + 1 x 2 points 2 points - Front  - 1  4.2L Bus Standard 30-    | Safety 30- Seats  Driver  2 x 3 points + 1 x 2 points 2 points Front Front  Front  4.2L Bus Safety 30-      | Comfort 30- Seats  - 2 x 3 points + 1 x 2 points 2 points - Front  1  4.2L Bus Comfort 30-      | Comfort Safety 30- Seats Driver  2 x 3 points + 1 x 2 points 2 points Front Front  4.2L Bus Comfort Safety 30-            | Deluxe 30- Seats  Driver  2 x 3 points + 1 x 2 points 2 points Front Front  4.2L Bus Deluxe 30-           | Deluxe Rack 30-Seats  Driver  2 x 3 points + 1 x 2 points 2 points Front Front  4.2L Bus Deluxe Rack              |
| Airbags Seatbelts - Front Seatbelts - Rear Seatbelt pretentioner Headrests Fire extinguisher Number of spare wheels  ACTIVE SAFETY                   | Standard 30- Seats  - 2 x 3 points + 1 x 2 points 2 points - Front  - 1  4.2L Bus Standard 30-    | Safety 30- Seats  Driver  2 x 3 points + 1 x 2 points 2 points Front Front  ✓  1  4.2L Bus Safety 30- Seats | Comfort 30- Seats  - 2 x 3 points + 1 x 2 points 2 points - Front  1  4.2L Bus Comfort 30-      | Comfort Safety 30- Seats  Driver  2 x 3 points + 1 x 2 points 2 points  Front Front  I  4.2L Bus Comfort Safety 30- Seats | Deluxe 30- Seats  Driver  2 x 3 points + 1 x 2 points 2 points  Front Front  1  4.2L Bus Deluxe 30- Seats | Deluxe Rack 30-Seats  Driver  2 x 3 points + 1 x 2 points 2 points  Front Front  1  4.2L Bus Deluxe Rack 30-Seats |
| Airbags Seatbelts - Front Seatbelts - Rear Seatbelt pretentioner Headrests Fire extinguisher Number of spare wheels  ACTIVE SAFETY  ABS              | Standard 30- Seats  - 2 x 3 points + 1 x 2 points 2 points - Front  - 1  4.2L Bus Standard 30-    | Safety 30- Seats  Driver  2 x 3 points + 1 x 2 points 2 points Front Front  4.2L Bus Safety 30- Seats       | Comfort 30- Seats  - 2 x 3 points + 1 x 2 points 2 points - Front  1  4.2L Bus Comfort 30-      | Comfort Safety 30- Seats Driver  2 x 3 points + 1 x 2 points 2 points Front Front  4.2L Bus Comfort Safety 30- Seats      | Deluxe 30- Seats  Driver  2 x 3 points + 1 x 2 points 2 points  Front  Front  4.2L Bus Deluxe 30- Seats   | Deluxe Rack 30-Seats  Driver  2 x 3 points + 1 x 2 points 2 points  Front Front  1  4.2L Bus Deluxe Rack 30-Seats |
| Airbags Seatbelts - Front Seatbelts - Rear Seatbelt pretentioner Headrests Fire extinguisher Number of spare wheels  ACTIVE SAFETY  ABS Brake assist | Standard 30- Seats  - 2 x 3 points + 1 x 2 points 2 points - Front  1 4.2L Bus Standard 30- Seats | Safety 30- Seats  Driver  2 x 3 points + 1 x 2 points 2 points Front Front  4.2L Bus Safety 30- Seats       | Comfort 30- Seats  - 2 x 3 points + 1 x 2 points 2 points - Front  1 4.2L Bus Comfort 30- Seats | Comfort Safety 30- Seats Driver  2 x 3 points + 1 x 2 points 2 points Front Front  4.2L Bus Comfort Safety 30- Seats  ✓   | Deluxe 30- Seats  Driver  2 x 3 points + 1 x 2 points 2 points  Front  Front  4.2L Bus Deluxe 30- Seats   | Deluxe Rack 30-Seats  Driver  2 x 3 points + 1 x 2 points 2 points Front Front  1  4.2L Bus Deluxe Rack 30-Seats  |