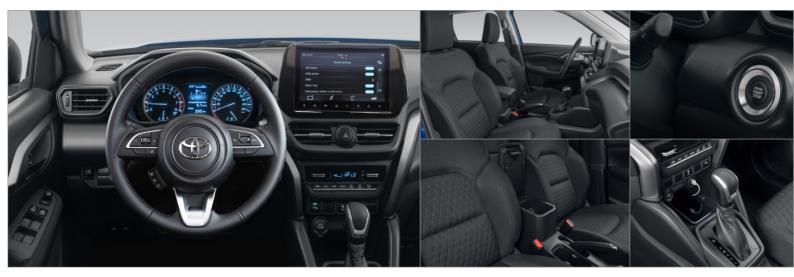

## **URBAN CRUISER**

| INTERIOR & COMFORT                      | 1.5 Petrol STYLE 5-<br>Manual                      | 1.5 Petrol STYLE 4-<br>Automatic                   | 1.5 Petrol DELUXE 4-<br>Automatic                  |
|-----------------------------------------|----------------------------------------------------|----------------------------------------------------|----------------------------------------------------|
| Radio                                   | Radio MP3                                          | Radio MP3                                          | Radio MP3                                          |
| Touchscreen                             | 7"                                                 | 7"                                                 | 9 "                                                |
| Connections                             | USB , Bluetooth , Apple CarPlay ,<br>Android Auto  | USB , Bluetooth , Apple CarPlay ,<br>Android Auto  | USB , Bluetooth , Apple CarPlay ,<br>Android Auto  |
| Loud speakers                           | 4                                                  | 4                                                  | 4                                                  |
| Steering wheel audio control            | <b>✓</b>                                           | ✓                                                  | ✓                                                  |
| Air conditionning                       | Automatic                                          | Automatic                                          | Automatic                                          |
| Central armrest                         | Front , Rear                                       | Front , Rear                                       | Front , Rear                                       |
| Power windows                           | Front , Rear                                       | Front , Rear                                       | Front , Rear                                       |
| Central door locking                    | Yes                                                | Yes                                                | Yes                                                |
| Push & start system                     | ~                                                  | ✓                                                  | ✓                                                  |
| Keyless entry system                    | •                                                  | <b>~</b>                                           | ✓                                                  |
| Steering wheel                          | Urethane                                           | Urethane                                           | Leather                                            |
| Driver seat                             | Height and reach adjustable                        | Height and reach adjustable                        | Height and reach adjustable                        |
| 2nd row seats                           | Folding 40/60                                      | Folding 40/60                                      | Folding 40/60                                      |
| Day/night automatic rearview mirror     | -                                                  |                                                    | ~                                                  |
| Upholstery                              | Fabric                                             | Fabric                                             | Fabric                                             |
| Power Steering                          | •                                                  |                                                    | ~                                                  |
| Parking sensor                          | Rear                                               | Rear                                               | Rear                                               |
| Videocamera                             | Rear                                               | Rear                                               | Rear                                               |
| Privacy windows                         | -                                                  | - MOI                                              | ORS Rear                                           |
| PASSIVE SAFETY                          | 1.5 Petrol STYLE 5-<br>Manual                      | 1.5 Petrol STYLE 4-<br>Automatic                   | 1.5 Petrol DELUXE 4-<br>Automatic                  |
| Airbags                                 | Driver , Passenger , Side &<br>Curtains , Curtains | Driver , Passenger , Side &<br>Curtains , Curtains | Driver , Passenger , Side &<br>Curtains , Curtains |
| Anti-theft alarm                        | <b>✓</b>                                           | ✓                                                  | ✓                                                  |
| Seatbelts - Front                       | 2 x 3 points                                       | 2 x 3 points                                       | 2 x 3 points                                       |
| Seatbelts - 2nd row                     | 2 x 3 points                                       | 2 x 3 points                                       | 2 x 3 points                                       |
| Headrests                               | Front , Rear                                       | Front , Rear                                       | Front , Rear                                       |
| Number of spare wheels                  | 1                                                  | 1                                                  | 1                                                  |
| Spare wheel                             | Steel                                              | Steel                                              | Steel                                              |
| ACTIVE SAFETY                           | 1.5 Petrol STYLE 5-<br>Manual                      | 1.5 Petrol STYLE 4-<br>Automatic                   | 1.5 Petrol DELUXE 4-<br>Automatic                  |
| Immobilizer                             | <b>✓</b>                                           | <b>~</b>                                           | <b>~</b>                                           |
| Headlamps                               | LED                                                | LED                                                | LED                                                |
| Daytime running lights                  | LED                                                | LED                                                | LED                                                |
| Automatic light control system          | <b>✓</b>                                           | ✓                                                  | ✓                                                  |
| Electronic stability control            | VSC                                                | VSC                                                | VSC                                                |
| Eletronic Brakeforce distribution (EBD) | <b>✓</b>                                           | <b>~</b>                                           | ✓                                                  |
| Hill-start assist control               | ✓                                                  | <b>~</b>                                           | ✓                                                  |
| ABS                                     | ✓                                                  | <b>~</b>                                           | ~                                                  |
| Consider combined                       |                                                    |                                                    |                                                    |