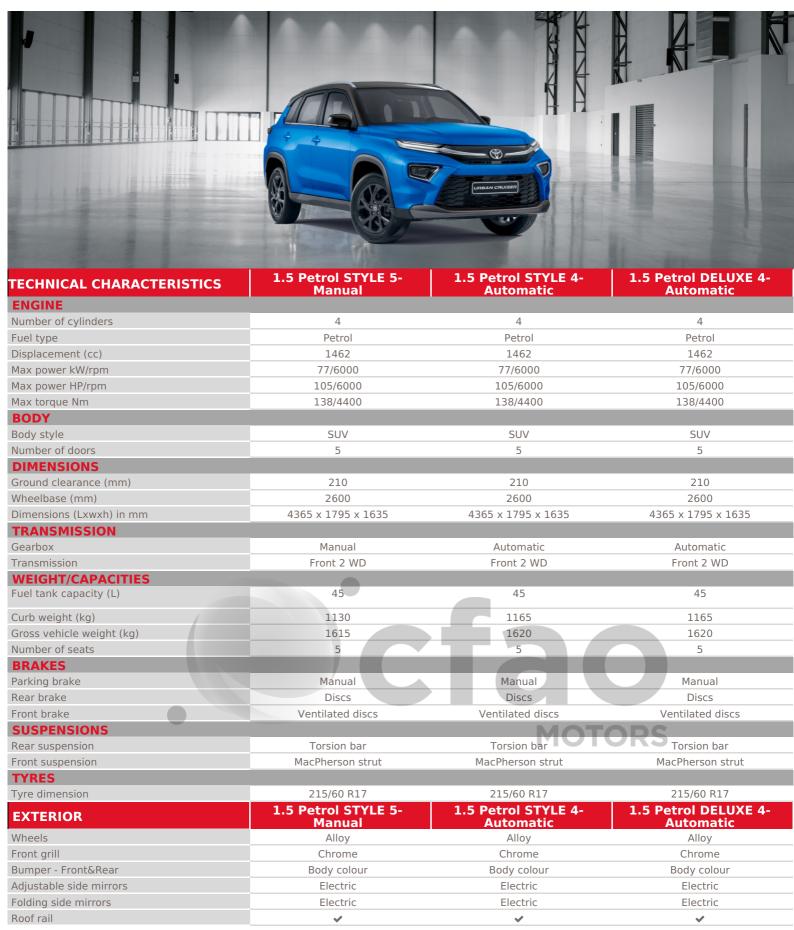

## **URBAN CRUISER**

| INTERIOR & COMFORT                      | 1.5 Petrol STYLE 5-<br>Manual                      | 1.5 Petrol STYLE 4-<br>Automatic                   | 1.5 Petrol DELUXE 4-<br>Automatic                  |
|-----------------------------------------|----------------------------------------------------|----------------------------------------------------|----------------------------------------------------|
| Radio                                   | Radio MP3                                          | Radio MP3                                          | Radio MP3                                          |
| Touchscreen                             | 7"                                                 | 7"                                                 | 9 "                                                |
| Connections                             | USB , Bluetooth , Apple CarPlay ,<br>Android Auto  | USB , Bluetooth , Apple CarPlay ,<br>Android Auto  | USB , Bluetooth , Apple CarPlay ,<br>Android Auto  |
| Loud speakers                           | 4                                                  | 4                                                  | 4                                                  |
| Steering wheel audio control            | <b>✓</b>                                           | ✓                                                  | ✓                                                  |
| Air conditionning                       | Automatic                                          | Automatic                                          | Automatic                                          |
| Central armrest                         | Front , Rear                                       | Front , Rear                                       | Front , Rear                                       |
| Power windows                           | Front , Rear                                       | Front , Rear                                       | Front , Rear                                       |
| Central door locking                    | Yes                                                | Yes                                                | Yes                                                |
| Push & start system                     | ~                                                  | ✓                                                  | ✓                                                  |
| Keyless entry system                    | •                                                  | <b>~</b>                                           | ✓                                                  |
| Steering wheel                          | Urethane                                           | Urethane                                           | Leather                                            |
| Driver seat                             | Height and reach adjustable                        | Height and reach adjustable                        | Height and reach adjustable                        |
| 2nd row seats                           | Folding 40/60                                      | Folding 40/60                                      | Folding 40/60                                      |
| Day/night automatic rearview mirror     | -                                                  |                                                    | ~                                                  |
| Upholstery                              | Fabric                                             | Fabric                                             | Fabric                                             |
| Power Steering                          | •                                                  |                                                    | ~                                                  |
| Parking sensor                          | Rear                                               | Rear                                               | Rear                                               |
| Videocamera                             | Rear                                               | Rear                                               | Rear                                               |
| Privacy windows                         | -                                                  | - MOI                                              | ORS Rear                                           |
| PASSIVE SAFETY                          | 1.5 Petrol STYLE 5-<br>Manual                      | 1.5 Petrol STYLE 4-<br>Automatic                   | 1.5 Petrol DELUXE 4-<br>Automatic                  |
| Airbags                                 | Driver , Passenger , Side &<br>Curtains , Curtains | Driver , Passenger , Side &<br>Curtains , Curtains | Driver , Passenger , Side &<br>Curtains , Curtains |
| Anti-theft alarm                        | <b>✓</b>                                           | ✓                                                  | ✓                                                  |
| Seatbelts - Front                       | 2 x 3 points                                       | 2 x 3 points                                       | 2 x 3 points                                       |
| Seatbelts - 2nd row                     | 2 x 3 points                                       | 2 x 3 points                                       | 2 x 3 points                                       |
| Headrests                               | Front , Rear                                       | Front , Rear                                       | Front , Rear                                       |
| Number of spare wheels                  | 1                                                  | 1                                                  | 1                                                  |
| Spare wheel                             | Steel                                              | Steel                                              | Steel                                              |
| ACTIVE SAFETY                           | 1.5 Petrol STYLE 5-<br>Manual                      | 1.5 Petrol STYLE 4-<br>Automatic                   | 1.5 Petrol DELUXE 4-<br>Automatic                  |
| Immobilizer                             | <b>✓</b>                                           | <b>~</b>                                           | <b>~</b>                                           |
| Headlamps                               | LED                                                | LED                                                | LED                                                |
| Daytime running lights                  | LED                                                | LED                                                | LED                                                |
| Automatic light control system          | <b>✓</b>                                           | ✓                                                  | ✓                                                  |
| Electronic stability control            | VSC                                                | VSC                                                | VSC                                                |
| Eletronic Brakeforce distribution (EBD) | <b>✓</b>                                           | <b>~</b>                                           | ✓                                                  |
| Hill-start assist control               | ✓                                                  | <b>~</b>                                           | ✓                                                  |
| ABS                                     | ✓                                                  | <b>~</b>                                           | ~                                                  |
| Consider combined                       |                                                    |                                                    |                                                    |