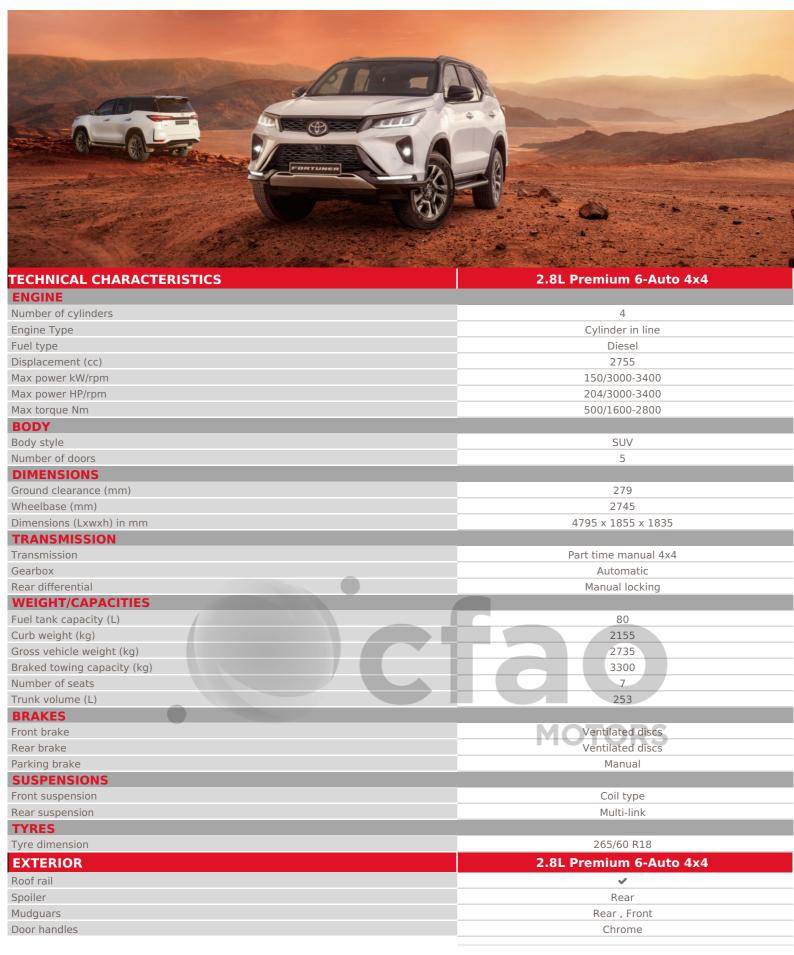

## FORTUNER

Daytime running lights

Fog lamps

## FORTUNER

| Door mirrors                                                                                                                                                                                                                                                                                                        | Body colour                                                                                                                                                                                                                      |
|---------------------------------------------------------------------------------------------------------------------------------------------------------------------------------------------------------------------------------------------------------------------------------------------------------------------|----------------------------------------------------------------------------------------------------------------------------------------------------------------------------------------------------------------------------------|
| Adjustable side mirrors                                                                                                                                                                                                                                                                                             | Electric                                                                                                                                                                                                                         |
| Folding side mirrors                                                                                                                                                                                                                                                                                                | Electric                                                                                                                                                                                                                         |
| Front grill                                                                                                                                                                                                                                                                                                         | Black                                                                                                                                                                                                                            |
| Bumper - Front&Rear                                                                                                                                                                                                                                                                                                 | Body colour                                                                                                                                                                                                                      |
| Wheels                                                                                                                                                                                                                                                                                                              | Aluminium                                                                                                                                                                                                                        |
| Footboard                                                                                                                                                                                                                                                                                                           | Side step                                                                                                                                                                                                                        |
| INTERIOR & COMFORT                                                                                                                                                                                                                                                                                                  | 2.8L Premium 6-Auto 4x4                                                                                                                                                                                                          |
| Touchscreen                                                                                                                                                                                                                                                                                                         | 8"                                                                                                                                                                                                                               |
| Radio                                                                                                                                                                                                                                                                                                               | Radio MP3                                                                                                                                                                                                                        |
| Connections                                                                                                                                                                                                                                                                                                         | USB , Bluetooth , Apple CarPlay , Android Auto                                                                                                                                                                                   |
| Steering wheel audio control                                                                                                                                                                                                                                                                                        | <b>✓</b>                                                                                                                                                                                                                         |
| Loud speakers                                                                                                                                                                                                                                                                                                       | 6                                                                                                                                                                                                                                |
| Air conditionning                                                                                                                                                                                                                                                                                                   | Automatic driver & passenger                                                                                                                                                                                                     |
| Coolbox                                                                                                                                                                                                                                                                                                             |                                                                                                                                                                                                                                  |
| Central armrest                                                                                                                                                                                                                                                                                                     | Front , Rear                                                                                                                                                                                                                     |
| Cup holder(s)                                                                                                                                                                                                                                                                                                       | Front , Rear                                                                                                                                                                                                                     |
| Locking glove box                                                                                                                                                                                                                                                                                                   |                                                                                                                                                                                                                                  |
| Power windows                                                                                                                                                                                                                                                                                                       | Front , Rear                                                                                                                                                                                                                     |
| Privacy windows                                                                                                                                                                                                                                                                                                     | Rear                                                                                                                                                                                                                             |
| Central door locking                                                                                                                                                                                                                                                                                                | Yes                                                                                                                                                                                                                              |
| Central door locking while driving                                                                                                                                                                                                                                                                                  | MOTOKS                                                                                                                                                                                                                           |
| Push & start system                                                                                                                                                                                                                                                                                                 | <b>✓</b>                                                                                                                                                                                                                         |
| Smart keys                                                                                                                                                                                                                                                                                                          | ✓                                                                                                                                                                                                                                |
| Steering wheel                                                                                                                                                                                                                                                                                                      | Leather                                                                                                                                                                                                                          |
| Adjustable steering wheel                                                                                                                                                                                                                                                                                           | Height and reach adjustable                                                                                                                                                                                                      |
| Upholstery                                                                                                                                                                                                                                                                                                          | Leather                                                                                                                                                                                                                          |
| Paddle shift                                                                                                                                                                                                                                                                                                        | ✓                                                                                                                                                                                                                                |
| Driver seat                                                                                                                                                                                                                                                                                                         | Height and reach adjustable                                                                                                                                                                                                      |
| Sport seats                                                                                                                                                                                                                                                                                                         | ✓                                                                                                                                                                                                                                |
| Power seats                                                                                                                                                                                                                                                                                                         | Driver & Passenger                                                                                                                                                                                                               |
| 2nd row seats                                                                                                                                                                                                                                                                                                       | Folding 40/60                                                                                                                                                                                                                    |
| 3rd row seats                                                                                                                                                                                                                                                                                                       | Folding                                                                                                                                                                                                                          |
| 10.1                                                                                                                                                                                                                                                                                                                |                                                                                                                                                                                                                                  |
| Videocamera                                                                                                                                                                                                                                                                                                         | Rear                                                                                                                                                                                                                             |
| Gearshift & Brake lever                                                                                                                                                                                                                                                                                             | Rear<br>Leather                                                                                                                                                                                                                  |
| Gearshift & Brake lever Power Steering                                                                                                                                                                                                                                                                              |                                                                                                                                                                                                                                  |
| Gearshift & Brake lever                                                                                                                                                                                                                                                                                             |                                                                                                                                                                                                                                  |
| Gearshift & Brake lever Power Steering                                                                                                                                                                                                                                                                              | Leather<br>✔                                                                                                                                                                                                                     |
| Gearshift & Brake lever Power Steering PASSIVE SAFETY                                                                                                                                                                                                                                                               | Leather  ✓  2.8L Premium 6-Auto 4x4                                                                                                                                                                                              |
| Gearshift & Brake lever Power Steering PASSIVE SAFETY Airbags                                                                                                                                                                                                                                                       | Leather  2.8L Premium 6-Auto 4x4  Driver , Passenger , Side & Curtains , Knees (driver) , Curtains                                                                                                                               |
| Gearshift & Brake lever Power Steering PASSIVE SAFETY Airbags Anti-theft alarm                                                                                                                                                                                                                                      | Leather  2.8L Premium 6-Auto 4x4  Driver , Passenger , Side & Curtains , Knees (driver) , Curtains                                                                                                                               |
| Gearshift & Brake lever Power Steering PASSIVE SAFETY Airbags Anti-theft alarm Seatbelts - Front                                                                                                                                                                                                                    | Leather  2.8L Premium 6-Auto 4x4  Driver , Passenger , Side & Curtains , Knees (driver) , Curtains  2 x 3 points                                                                                                                 |
| Gearshift & Brake lever Power Steering  PASSIVE SAFETY  Airbags Anti-theft alarm Seatbelts - Front Seatbelts - 2nd row                                                                                                                                                                                              | Leather  2.8L Premium 6-Auto 4x4  Driver , Passenger , Side & Curtains , Knees (driver) , Curtains  2 x 3 points  3 x 3 points                                                                                                   |
| Gearshift & Brake lever Power Steering  PASSIVE SAFETY  Airbags Anti-theft alarm Seatbelts - Front Seatbelts - 2nd row Seatbelts - 3rd row                                                                                                                                                                          | Leather  ✓  2.8L Premium 6-Auto 4x4  Driver , Passenger , Side & Curtains , Knees (driver) , Curtains  ✓  2 x 3 points  3 x 3 points  2 x 3 points  Front  Rear                                                                  |
| Gearshift & Brake lever Power Steering  PASSIVE SAFETY  Airbags Anti-theft alarm Seatbelts - Front Seatbelts - 2nd row Seatbelts - 3rd row Seatbelt pretentioner                                                                                                                                                    | Leather  ✓  2.8L Premium 6-Auto 4x4  Driver , Passenger , Side & Curtains , Knees (driver) , Curtains  ✓  2 x 3 points  3 x 3 points  2 x 3 points  Front                                                                        |
| Gearshift & Brake lever Power Steering  PASSIVE SAFETY  Airbags Anti-theft alarm Seatbelts - Front Seatbelts - 2nd row Seatbelts - 3rd row Seatbelt pretentioner ISOFIX fixings Headrests Spare wheel                                                                                                               | Leather  ✓  2.8L Premium 6-Auto 4x4  Driver , Passenger , Side & Curtains , Knees (driver) , Curtains  ✓  2 x 3 points  3 x 3 points  2 x 3 points  Front  Rear                                                                  |
| Gearshift & Brake lever Power Steering  PASSIVE SAFETY  Airbags Anti-theft alarm Seatbelts - Front Seatbelts - 2nd row Seatbelts - 3rd row Seatbelt pretentioner ISOFIX fixings Headrests                                                                                                                           | Leather  ✓  2.8L Premium 6-Auto 4x4  Driver , Passenger , Side & Curtains , Knees (driver) , Curtains  ✓  2 x 3 points  3 x 3 points  2 x 3 points  Front  Rear  Front , 2nd row , 3rd row  Alloy  1                             |
| Gearshift & Brake lever Power Steering  PASSIVE SAFETY  Airbags Anti-theft alarm Seatbelts - Front Seatbelts - 2nd row Seatbelts - 3rd row Seatbelt pretentioner ISOFIX fixings Headrests Spare wheel                                                                                                               | Leather  ✓  2.8L Premium 6-Auto 4x4  Driver , Passenger , Side & Curtains , Knees (driver) , Curtains  ✓  2 x 3 points  3 x 3 points  2 x 3 points  Front  Rear  Front , 2nd row , 3rd row  Alloy                                |
| Gearshift & Brake lever Power Steering  PASSIVE SAFETY  Airbags Anti-theft alarm Seatbelts - Front Seatbelts - 2nd row Seatbelts - 3rd row Seatbelt pretentioner ISOFIX fixings Headrests Spare wheel Number of spare wheels                                                                                        | Leather  ✓  2.8L Premium 6-Auto 4x4  Driver , Passenger , Side & Curtains , Knees (driver) , Curtains  ✓  2 x 3 points  3 x 3 points  2 x 3 points  Front  Rear  Front , 2nd row , 3rd row  Alloy  1                             |
| Gearshift & Brake lever Power Steering  PASSIVE SAFETY  Airbags Anti-theft alarm Seatbelts - Front Seatbelts - 2nd row Seatbelts - 3rd row Seatbelt pretentioner ISOFIX fixings Headrests Spare wheel Number of spare wheels  ACTIVE SAFETY                                                                         | Leather  ✓  2.8L Premium 6-Auto 4x4  Driver , Passenger , Side & Curtains , Knees (driver) , Curtains  ✓  2 x 3 points  3 x 3 points  2 x 3 points  Front  Rear  Front , 2nd row , 3rd row  Alloy  1  2.8L Premium 6-Auto 4x4    |
| Gearshift & Brake lever Power Steering  PASSIVE SAFETY  Airbags Anti-theft alarm Seatbelts - Front Seatbelts - 2nd row Seatbelts - 3rd row Seatbelt pretentioner ISOFIX fixings Headrests Spare wheel Number of spare wheels  ACTIVE SAFETY Trailer Sway Control (TSC)                                              | Leather  ✓  2.8L Premium 6-Auto 4x4  Driver , Passenger , Side & Curtains , Knees (driver) , Curtains  ✓  2 x 3 points  3 x 3 points  2 x 3 points  Front  Rear  Front , 2nd row , 3rd row  Alloy  1  2.8L Premium 6-Auto 4x4  ✓ |
| Gearshift & Brake lever Power Steering  PASSIVE SAFETY  Airbags Anti-theft alarm Seatbelts - Front Seatbelts - 2nd row Seatbelts - 3rd row Seatbelt pretentioner ISOFIX fixings Headrests Spare wheel Number of spare wheels  ACTIVE SAFETY  Trailer Sway Control (TSC) Immobilizer                                 | Leather  2.8L Premium 6-Auto 4x4  Driver , Passenger , Side & Curtains , Knees (driver) , Curtains  2 x 3 points  3 x 3 points  2 x 3 points  Front  Rear  Front , 2nd row , 3rd row  Alloy  1  2.8L Premium 6-Auto 4x4          |
| Gearshift & Brake lever Power Steering  PASSIVE SAFETY  Airbags Anti-theft alarm Seatbelts - Front Seatbelts - 2nd row Seatbelts - 3rd row Seatbelt pretentioner ISOFIX fixings Headrests Spare wheel Number of spare wheels  ACTIVE SAFETY  Trailer Sway Control (TSC) Immobilizer Seatbelt warning                | Leather  2.8L Premium 6-Auto 4x4  Driver , Passenger , Side & Curtains , Knees (driver) , Curtains  2 x 3 points  3 x 3 points  2 x 3 points  Front  Rear  Front , 2nd row , 3rd row  Alloy  1  2.8L Premium 6-Auto 4x4          |
| Gearshift & Brake lever Power Steering  PASSIVE SAFETY  Airbags Anti-theft alarm Seatbelts - Front Seatbelts - 2nd row Seatbelts - 3rd row Seatbelt pretentioner ISOFIX fixings Headrests Spare wheel Number of spare wheels  ACTIVE SAFETY  Trailer Sway Control (TSC) Immobilizer Seatbelt warning Side turn lamp | Leather  2.8L Premium 6-Auto 4x4  Driver , Passenger , Side & Curtains , Knees (driver) , Curtains  2 x 3 points  3 x 3 points  2 x 3 points  Front  Rear  Front , 2nd row , 3rd row  Alloy  1  2.8L Premium 6-Auto 4x4          |

LED

Front

## FORTUNER

| Electronic stability control | VSC          |
|------------------------------|--------------|
| Hill-start assist control    | <b>~</b>     |
| ABS                          | <b>~</b>     |
| Cruise control               | <b>~</b>     |
| Demister                     | Rear windows |
| Emergency warning triangle   | <b>✓</b>     |