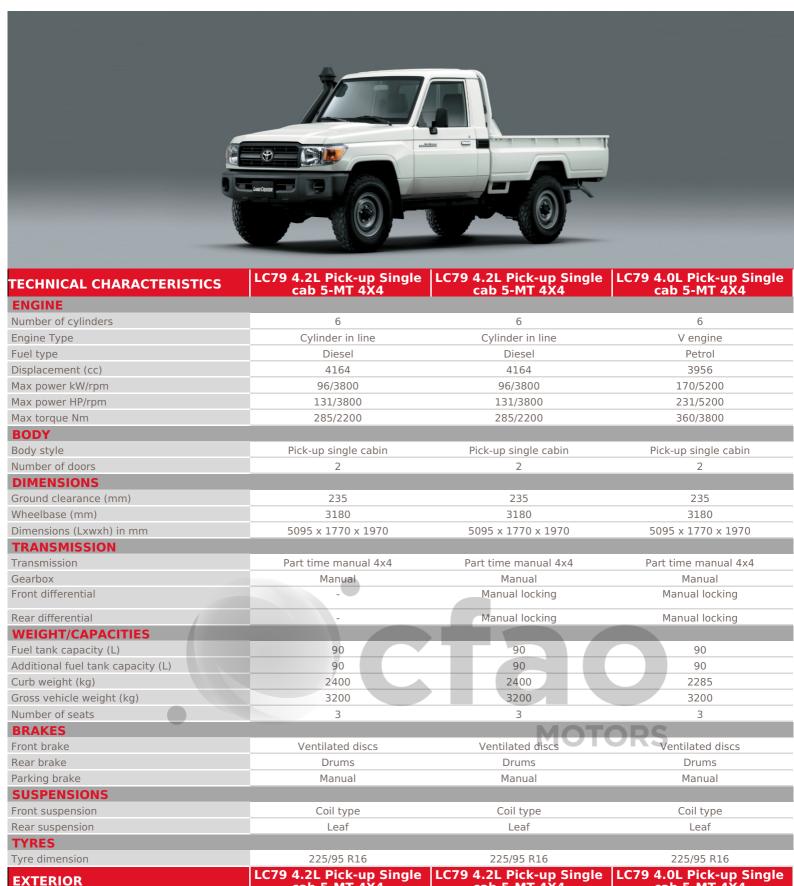

## LAND CRUISER 70 SERIES

cab 5-MT 4X4

Front , Rear

Steel

cab 5-MT 4X4

Front , Rear

Steel

cab 5-MT 4X4

Front , Rear

Steel