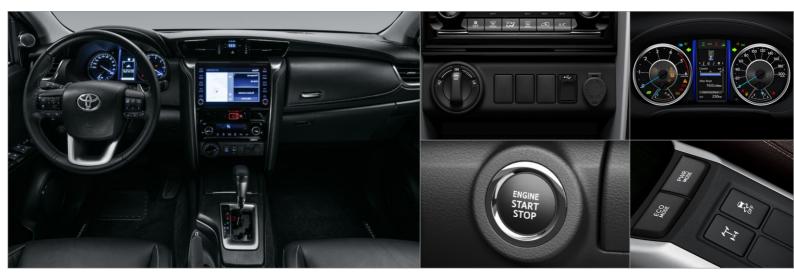

## FORTUNER

| ТОУОТА                                                                                                                                                                                                                                                                                                                                                  |                                                                                                                                                                                                                  |
|---------------------------------------------------------------------------------------------------------------------------------------------------------------------------------------------------------------------------------------------------------------------------------------------------------------------------------------------------------|------------------------------------------------------------------------------------------------------------------------------------------------------------------------------------------------------------------|
| Door mirrors                                                                                                                                                                                                                                                                                                                                            | Body colour                                                                                                                                                                                                      |
| Adjustable side mirrors                                                                                                                                                                                                                                                                                                                                 | Electric                                                                                                                                                                                                         |
| Folding side mirrors                                                                                                                                                                                                                                                                                                                                    | Electric                                                                                                                                                                                                         |
| Front grill                                                                                                                                                                                                                                                                                                                                             | Black                                                                                                                                                                                                            |
| Bumper - Front&Rear                                                                                                                                                                                                                                                                                                                                     | Body colour                                                                                                                                                                                                      |
| Wheels                                                                                                                                                                                                                                                                                                                                                  | Aluminium                                                                                                                                                                                                        |
| INTERIOR & COMFORT                                                                                                                                                                                                                                                                                                                                      | 2.7L Active 6-Auto 4x4                                                                                                                                                                                           |
| Touchscreen                                                                                                                                                                                                                                                                                                                                             | 8"                                                                                                                                                                                                               |
| Radio                                                                                                                                                                                                                                                                                                                                                   | Radio MP3                                                                                                                                                                                                        |
| Connections                                                                                                                                                                                                                                                                                                                                             | USB , Bluetooth , Apple CarPlay , Android Auto                                                                                                                                                                   |
| Steering wheel audio control                                                                                                                                                                                                                                                                                                                            | <b>~</b>                                                                                                                                                                                                         |
| Loud speakers                                                                                                                                                                                                                                                                                                                                           | 6                                                                                                                                                                                                                |
| Air conditionning                                                                                                                                                                                                                                                                                                                                       | Manual                                                                                                                                                                                                           |
| Central armrest                                                                                                                                                                                                                                                                                                                                         | Front , Rear                                                                                                                                                                                                     |
| Cup holder(s)                                                                                                                                                                                                                                                                                                                                           | Front , Rear                                                                                                                                                                                                     |
| Power windows -                                                                                                                                                                                                                                                                                                                                         | Front , Rear                                                                                                                                                                                                     |
| Central door locking                                                                                                                                                                                                                                                                                                                                    | Yes                                                                                                                                                                                                              |
| Steering wheel                                                                                                                                                                                                                                                                                                                                          | Urethane                                                                                                                                                                                                         |
| Adjustable steering wheel                                                                                                                                                                                                                                                                                                                               | Height and reach adjustable                                                                                                                                                                                      |
| Upholstery                                                                                                                                                                                                                                                                                                                                              | Fabric                                                                                                                                                                                                           |
| Driver seat                                                                                                                                                                                                                                                                                                                                             | Height and reach adjustable                                                                                                                                                                                      |
| Sport seats                                                                                                                                                                                                                                                                                                                                             | MOTORS                                                                                                                                                                                                           |
| 2nd row seats                                                                                                                                                                                                                                                                                                                                           | Folding 40/60                                                                                                                                                                                                    |
| 3rd row seats                                                                                                                                                                                                                                                                                                                                           | Folding                                                                                                                                                                                                          |
|                                                                                                                                                                                                                                                                                                                                                         |                                                                                                                                                                                                                  |
| Videocamera                                                                                                                                                                                                                                                                                                                                             | Rear                                                                                                                                                                                                             |
| Gearshift & Brake lever                                                                                                                                                                                                                                                                                                                                 | Rear Urethane                                                                                                                                                                                                    |
|                                                                                                                                                                                                                                                                                                                                                         |                                                                                                                                                                                                                  |
| Gearshift & Brake lever Power Steering                                                                                                                                                                                                                                                                                                                  | Urethane                                                                                                                                                                                                         |
| Gearshift & Brake lever Power Steering PASSIVE SAFETY                                                                                                                                                                                                                                                                                                   | Urethane  ✓  2.7L Active 6-Auto 4x4                                                                                                                                                                              |
| Gearshift & Brake lever Power Steering                                                                                                                                                                                                                                                                                                                  | Urethane  ✓  2.7L Active 6-Auto 4x4  Driver , Passenger , Knees (driver)                                                                                                                                         |
| Gearshift & Brake lever Power Steering PASSIVE SAFETY Airbags                                                                                                                                                                                                                                                                                           | Urethane  2.7L Active 6-Auto 4x4  Driver , Passenger , Knees (driver)  2 x 3 points                                                                                                                              |
| Gearshift & Brake lever Power Steering PASSIVE SAFETY Airbags Seatbelts - Front                                                                                                                                                                                                                                                                         | Urethane  ✓  2.7L Active 6-Auto 4x4  Driver , Passenger , Knees (driver)  2 x 3 points  3 x 3 points                                                                                                             |
| Gearshift & Brake lever Power Steering  PASSIVE SAFETY  Airbags Seatbelts - Front Seatbelts - 2nd row Seatbelts - 3rd row                                                                                                                                                                                                                               | Urethane  2.7L Active 6-Auto 4x4  Driver , Passenger , Knees (driver)  2 x 3 points                                                                                                                              |
| Gearshift & Brake lever Power Steering  PASSIVE SAFETY  Airbags Seatbelts - Front Seatbelts - 2nd row Seatbelts - 3rd row Seatbelt pretentioner                                                                                                                                                                                                         | Urethane  ✓  2.7L Active 6-Auto 4x4  Driver , Passenger , Knees (driver)  2 x 3 points  3 x 3 points  2 x 3 points                                                                                               |
| Gearshift & Brake lever Power Steering  PASSIVE SAFETY  Airbags Seatbelts - Front Seatbelts - 2nd row Seatbelts - 3rd row                                                                                                                                                                                                                               | Urethane  ✓  2.7L Active 6-Auto 4x4  Driver , Passenger , Knees (driver)  2 x 3 points  3 x 3 points  2 x 3 points                                                                                               |
| Gearshift & Brake lever Power Steering  PASSIVE SAFETY  Airbags Seatbelts - Front Seatbelts - 2nd row Seatbelts - 3rd row Seatbelt pretentioner ISOFIX fixings Headrests                                                                                                                                                                                | Urethane  ✓  2.7L Active 6-Auto 4x4  Driver , Passenger , Knees (driver)  2 x 3 points  3 x 3 points  2 x 3 points  Front  Front  Front , Rear                                                                   |
| Gearshift & Brake lever Power Steering PASSIVE SAFETY Airbags Seatbelts - Front Seatbelts - 2nd row Seatbelts - 3rd row Seatbelt pretentioner ISOFIX fixings                                                                                                                                                                                            | Urethane  ✓  2.7L Active 6-Auto 4x4  Driver , Passenger , Knees (driver)  2 x 3 points  3 x 3 points  2 x 3 points  Front  -                                                                                     |
| Gearshift & Brake lever Power Steering  PASSIVE SAFETY  Airbags Seatbelts - Front Seatbelts - 2nd row Seatbelts - 3rd row Seatbelt pretentioner ISOFIX fixings Headrests Spare wheel                                                                                                                                                                    | Urethane  ✓  2.7L Active 6-Auto 4x4  Driver , Passenger , Knees (driver)  2 x 3 points  3 x 3 points  2 x 3 points  Front  -  Front , Rear  Alloy                                                                |
| Gearshift & Brake lever Power Steering  PASSIVE SAFETY  Airbags Seatbelts - Front Seatbelts - 2nd row Seatbelts - 3rd row Seatbelt pretentioner ISOFIX fixings Headrests Spare wheel Number of spare wheels  ACTIVE SAFETY                                                                                                                              | Urethane  ✓  2.7L Active 6-Auto 4x4  Driver , Passenger , Knees (driver)  2 x 3 points  3 x 3 points  2 x 3 points  Front  -  Front  -  Front , Rear  Alloy  1                                                   |
| Gearshift & Brake lever Power Steering  PASSIVE SAFETY  Airbags Seatbelts - Front Seatbelts - 2nd row Seatbelts - 3rd row Seatbelt pretentioner ISOFIX fixings Headrests Spare wheel Number of spare wheels                                                                                                                                             | Urethane  ✓  2.7L Active 6-Auto 4x4  Driver , Passenger , Knees (driver)  2 x 3 points  3 x 3 points  2 x 3 points  Front  -  Front  -  Front , Rear  Alloy  1  2.7L Active 6-Auto 4x4  ✓                        |
| Gearshift & Brake lever Power Steering  PASSIVE SAFETY  Airbags Seatbelts - Front Seatbelts - 2nd row Seatbelts - 3rd row Seatbelt pretentioner ISOFIX fixings Headrests Spare wheel Number of spare wheels  ACTIVE SAFETY  Trailer Sway Control (TSC) Immobilizer                                                                                      | Urethane  ✓  2.7L Active 6-Auto 4x4  Driver , Passenger , Knees (driver)  2 x 3 points  3 x 3 points  2 x 3 points  Front  -  Front , Rear  Alloy  1  2.7L Active 6-Auto 4x4                                     |
| Gearshift & Brake lever Power Steering  PASSIVE SAFETY  Airbags Seatbelts - Front Seatbelts - 2nd row Seatbelts - 3rd row Seatbelt pretentioner ISOFIX fixings Headrests Spare wheel Number of spare wheels  ACTIVE SAFETY  Trailer Sway Control (TSC) Immobilizer Seatbelt warning                                                                     | Urethane  ✓  2.7L Active 6-Auto 4x4  Driver , Passenger , Knees (driver)  2 x 3 points  3 x 3 points  2 x 3 points  Front  -  Front  -  Front , Rear  Alloy  1  2.7L Active 6-Auto 4x4  ✓                        |
| Gearshift & Brake lever Power Steering  PASSIVE SAFETY  Airbags Seatbelts - Front Seatbelts - 2nd row Seatbelts - 3rd row Seatbelt pretentioner ISOFIX fixings Headrests Spare wheel Number of spare wheels  ACTIVE SAFETY  Trailer Sway Control (TSC) Immobilizer                                                                                      | Urethane  ✓  2.7L Active 6-Auto 4x4  Driver , Passenger , Knees (driver)  2 x 3 points  3 x 3 points  2 x 3 points  Front  -  Front  -  Front , Rear  Alloy  1  2.7L Active 6-Auto 4x4  ✓  ✓                     |
| Gearshift & Brake lever Power Steering  PASSIVE SAFETY  Airbags Seatbelts - Front Seatbelts - 2nd row Seatbelts - 3rd row Seatbelt pretentioner ISOFIX fixings Headrests Spare wheel Number of spare wheels  ACTIVE SAFETY  Trailer Sway Control (TSC) Immobilizer Seatbelt warning Side turn lamp Door unlock alert                                    | Urethane  ✓  2.7L Active 6-Auto 4x4  Driver , Passenger , Knees (driver)  2 x 3 points  3 x 3 points  2 x 3 points  Front  -  Front -  Front , Rear  Alloy  1  2.7L Active 6-Auto 4x4  ✓  ✓  ✓                   |
| Gearshift & Brake lever Power Steering  PASSIVE SAFETY  Airbags Seatbelts - Front Seatbelts - 2nd row Seatbelts - 3rd row Seatbelt pretentioner ISOFIX fixings Headrests Spare wheel Number of spare wheels  ACTIVE SAFETY  Trailer Sway Control (TSC) Immobilizer Seatbelt warning Side turn lamp Door unlock alert High position brake lamp           | Urethane  ✓  2.7L Active 6-Auto 4x4  Driver , Passenger , Knees (driver)  2 x 3 points  3 x 3 points  2 x 3 points  Front  -  Front , Rear  Alloy  1  2.7L Active 6-Auto 4x4  ✓  ✓  ✓  ✓                         |
| Gearshift & Brake lever Power Steering  PASSIVE SAFETY  Airbags Seatbelts - Front Seatbelts - 2nd row Seatbelts - 3rd row Seatbelt pretentioner ISOFIX fixings Headrests Spare wheel Number of spare wheels  ACTIVE SAFETY  Trailer Sway Control (TSC) Immobilizer Seatbelt warning Side turn lamp Door unlock alert                                    | Urethane  ✓  2.7L Active 6-Auto 4x4  Driver , Passenger , Knees (driver)  2 x 3 points  3 x 3 points  2 x 3 points  Front  - Front  - Front , Rear  Alloy  1  2.7L Active 6-Auto 4x4  ✓  ✓  ✓  ✓  ✓              |
| Gearshift & Brake lever Power Steering  PASSIVE SAFETY  Airbags Seatbelts - Front Seatbelts - 2nd row Seatbelts - 3rd row Seatbelt pretentioner ISOFIX fixings Headrests Spare wheel Number of spare wheels  ACTIVE SAFETY  Trailer Sway Control (TSC) Immobilizer Seatbelt warning Side turn lamp Door unlock alert High position brake lamp Headlamps | Urethane  ✓  2.7L Active 6-Auto 4x4  Driver , Passenger , Knees (driver)  2 x 3 points  3 x 3 points  2 x 3 points  Front  - Front  - Front , Rear  Alloy  1  2.7L Active 6-Auto 4x4  ✓ ✓ ✓ ✓ ✓ ✓ ✓ LED          |
| PASSIVE SAFETY  Airbags Seatbelts - Front Seatbelts - 2nd row Seatbelt pretentioner ISOFIX fixings Headrests Spare wheel Number of spare wheels  ACTIVE SAFETY  Trailer Sway Control (TSC) Immobilizer Seatbelt warning Side turn lamp Door unlock alert High position brake lamp Headlamps Daytime running lights                                      | Urethane  ✓  2.7L Active 6-Auto 4x4  Driver , Passenger , Knees (driver)  2 x 3 points  3 x 3 points  2 x 3 points  Front  - Front  - Front , Rear  Alloy  1  2.7L Active 6-Auto 4x4  ✓  ✓  ✓  ✓  LED  LED       |
| PASSIVE SAFETY  Airbags Seatbelts - Front Seatbelts - 2nd row Seatbelts - 3rd row Seatbelt pretentioner ISOFIX fixings Headrests Spare wheel Number of spare wheels  ACTIVE SAFETY  Trailer Sway Control (TSC) Immobilizer Seatbelt warning Side turn lamp Door unlock alert High position brake lamp Headlamps Daytime running lights Fog lamps        | Urethane  ✓  2.7L Active 6-Auto 4x4  Driver , Passenger , Knees (driver)  2 x 3 points  3 x 3 points  2 x 3 points  Front  - Front  - Front , Rear  Alloy  1  2.7L Active 6-Auto 4x4  ✓  ✓  ✓  ✓  LED  LED  Rear |