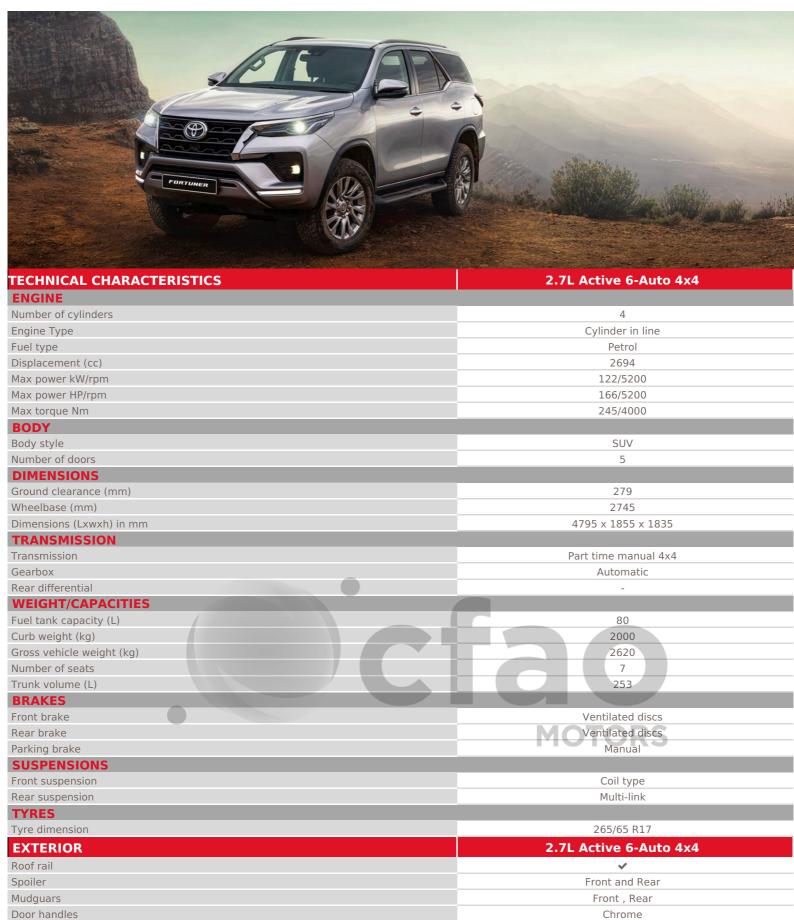

## FORTUNER

| ТОУОТА                                                                                                                                                                                                                                                                                                                                                  |                                                                                                                                                                                                                  |
|---------------------------------------------------------------------------------------------------------------------------------------------------------------------------------------------------------------------------------------------------------------------------------------------------------------------------------------------------------|------------------------------------------------------------------------------------------------------------------------------------------------------------------------------------------------------------------|
| Door mirrors                                                                                                                                                                                                                                                                                                                                            | Body colour                                                                                                                                                                                                      |
| Adjustable side mirrors                                                                                                                                                                                                                                                                                                                                 | Electric                                                                                                                                                                                                         |
| Folding side mirrors                                                                                                                                                                                                                                                                                                                                    | Electric                                                                                                                                                                                                         |
| Front grill                                                                                                                                                                                                                                                                                                                                             | Black                                                                                                                                                                                                            |
| Bumper - Front&Rear                                                                                                                                                                                                                                                                                                                                     | Body colour                                                                                                                                                                                                      |
| Wheels                                                                                                                                                                                                                                                                                                                                                  | Aluminium                                                                                                                                                                                                        |
| INTERIOR & COMFORT                                                                                                                                                                                                                                                                                                                                      | 2.7L Active 6-Auto 4x4                                                                                                                                                                                           |
| Touchscreen                                                                                                                                                                                                                                                                                                                                             | 8"                                                                                                                                                                                                               |
| Radio                                                                                                                                                                                                                                                                                                                                                   | Radio MP3                                                                                                                                                                                                        |
| Connections                                                                                                                                                                                                                                                                                                                                             | USB , Bluetooth , Apple CarPlay , Android Auto                                                                                                                                                                   |
| Steering wheel audio control                                                                                                                                                                                                                                                                                                                            | <b>~</b>                                                                                                                                                                                                         |
| Loud speakers                                                                                                                                                                                                                                                                                                                                           | 6                                                                                                                                                                                                                |
| Air conditionning                                                                                                                                                                                                                                                                                                                                       | Manual                                                                                                                                                                                                           |
| Central armrest                                                                                                                                                                                                                                                                                                                                         | Front , Rear                                                                                                                                                                                                     |
| Cup holder(s)                                                                                                                                                                                                                                                                                                                                           | Front , Rear                                                                                                                                                                                                     |
| Power windows -                                                                                                                                                                                                                                                                                                                                         | Front , Rear                                                                                                                                                                                                     |
| Central door locking                                                                                                                                                                                                                                                                                                                                    | Yes                                                                                                                                                                                                              |
| Steering wheel                                                                                                                                                                                                                                                                                                                                          | Urethane                                                                                                                                                                                                         |
| Adjustable steering wheel                                                                                                                                                                                                                                                                                                                               | Height and reach adjustable                                                                                                                                                                                      |
| Upholstery                                                                                                                                                                                                                                                                                                                                              | Fabric                                                                                                                                                                                                           |
| Driver seat                                                                                                                                                                                                                                                                                                                                             | Height and reach adjustable                                                                                                                                                                                      |
| Sport seats                                                                                                                                                                                                                                                                                                                                             | MOTORS                                                                                                                                                                                                           |
| 2nd row seats                                                                                                                                                                                                                                                                                                                                           | Folding 40/60                                                                                                                                                                                                    |
| 3rd row seats                                                                                                                                                                                                                                                                                                                                           | Folding                                                                                                                                                                                                          |
|                                                                                                                                                                                                                                                                                                                                                         |                                                                                                                                                                                                                  |
| Videocamera                                                                                                                                                                                                                                                                                                                                             | Rear                                                                                                                                                                                                             |
| Gearshift & Brake lever                                                                                                                                                                                                                                                                                                                                 | Rear Urethane                                                                                                                                                                                                    |
|                                                                                                                                                                                                                                                                                                                                                         |                                                                                                                                                                                                                  |
| Gearshift & Brake lever Power Steering                                                                                                                                                                                                                                                                                                                  | Urethane                                                                                                                                                                                                         |
| Gearshift & Brake lever Power Steering PASSIVE SAFETY                                                                                                                                                                                                                                                                                                   | Urethane  ✓  2.7L Active 6-Auto 4x4                                                                                                                                                                              |
| Gearshift & Brake lever Power Steering                                                                                                                                                                                                                                                                                                                  | Urethane  ✓  2.7L Active 6-Auto 4x4  Driver , Passenger , Knees (driver)                                                                                                                                         |
| Gearshift & Brake lever Power Steering PASSIVE SAFETY Airbags                                                                                                                                                                                                                                                                                           | Urethane  2.7L Active 6-Auto 4x4  Driver , Passenger , Knees (driver)  2 x 3 points                                                                                                                              |
| Gearshift & Brake lever Power Steering PASSIVE SAFETY Airbags Seatbelts - Front                                                                                                                                                                                                                                                                         | Urethane  ✓  2.7L Active 6-Auto 4x4  Driver , Passenger , Knees (driver)  2 x 3 points  3 x 3 points                                                                                                             |
| Gearshift & Brake lever Power Steering  PASSIVE SAFETY  Airbags Seatbelts - Front Seatbelts - 2nd row Seatbelts - 3rd row                                                                                                                                                                                                                               | Urethane  2.7L Active 6-Auto 4x4  Driver , Passenger , Knees (driver)  2 x 3 points                                                                                                                              |
| Gearshift & Brake lever Power Steering  PASSIVE SAFETY  Airbags Seatbelts - Front Seatbelts - 2nd row Seatbelts - 3rd row Seatbelt pretentioner                                                                                                                                                                                                         | Urethane  ✓  2.7L Active 6-Auto 4x4  Driver , Passenger , Knees (driver)  2 x 3 points  3 x 3 points  2 x 3 points                                                                                               |
| Gearshift & Brake lever Power Steering  PASSIVE SAFETY  Airbags Seatbelts - Front Seatbelts - 2nd row Seatbelts - 3rd row                                                                                                                                                                                                                               | Urethane  ✓  2.7L Active 6-Auto 4x4  Driver , Passenger , Knees (driver)  2 x 3 points  3 x 3 points  2 x 3 points                                                                                               |
| Gearshift & Brake lever Power Steering  PASSIVE SAFETY  Airbags Seatbelts - Front Seatbelts - 2nd row Seatbelts - 3rd row Seatbelt pretentioner ISOFIX fixings Headrests                                                                                                                                                                                | Urethane  ✓  2.7L Active 6-Auto 4x4  Driver , Passenger , Knees (driver)  2 x 3 points  3 x 3 points  2 x 3 points  Front  Front  Front , Rear                                                                   |
| Gearshift & Brake lever Power Steering PASSIVE SAFETY Airbags Seatbelts - Front Seatbelts - 2nd row Seatbelts - 3rd row Seatbelt pretentioner ISOFIX fixings                                                                                                                                                                                            | Urethane  ✓  2.7L Active 6-Auto 4x4  Driver , Passenger , Knees (driver)  2 x 3 points  3 x 3 points  2 x 3 points  Front  -                                                                                     |
| Gearshift & Brake lever Power Steering  PASSIVE SAFETY  Airbags Seatbelts - Front Seatbelts - 2nd row Seatbelts - 3rd row Seatbelt pretentioner ISOFIX fixings Headrests Spare wheel                                                                                                                                                                    | Urethane  ✓  2.7L Active 6-Auto 4x4  Driver , Passenger , Knees (driver)  2 x 3 points  3 x 3 points  2 x 3 points  Front  -  Front , Rear  Alloy                                                                |
| Gearshift & Brake lever Power Steering  PASSIVE SAFETY  Airbags Seatbelts - Front Seatbelts - 2nd row Seatbelts - 3rd row Seatbelt pretentioner ISOFIX fixings Headrests Spare wheel Number of spare wheels  ACTIVE SAFETY                                                                                                                              | Urethane  ✓  2.7L Active 6-Auto 4x4  Driver , Passenger , Knees (driver)  2 x 3 points  3 x 3 points  2 x 3 points  Front  -  Front  -  Front , Rear  Alloy  1                                                   |
| Gearshift & Brake lever Power Steering  PASSIVE SAFETY  Airbags Seatbelts - Front Seatbelts - 2nd row Seatbelts - 3rd row Seatbelt pretentioner ISOFIX fixings Headrests Spare wheel Number of spare wheels                                                                                                                                             | Urethane  ✓  2.7L Active 6-Auto 4x4  Driver , Passenger , Knees (driver)  2 x 3 points  3 x 3 points  2 x 3 points  Front  -  Front  -  Front , Rear  Alloy  1  2.7L Active 6-Auto 4x4  ✓                        |
| Gearshift & Brake lever Power Steering  PASSIVE SAFETY  Airbags Seatbelts - Front Seatbelts - 2nd row Seatbelts - 3rd row Seatbelt pretentioner ISOFIX fixings Headrests Spare wheel Number of spare wheels  ACTIVE SAFETY  Trailer Sway Control (TSC) Immobilizer                                                                                      | Urethane  ✓  2.7L Active 6-Auto 4x4  Driver , Passenger , Knees (driver)  2 x 3 points  3 x 3 points  2 x 3 points  Front  -  Front , Rear  Alloy  1  2.7L Active 6-Auto 4x4                                     |
| Gearshift & Brake lever Power Steering  PASSIVE SAFETY  Airbags Seatbelts - Front Seatbelts - 2nd row Seatbelts - 3rd row Seatbelt pretentioner ISOFIX fixings Headrests Spare wheel Number of spare wheels  ACTIVE SAFETY  Trailer Sway Control (TSC) Immobilizer Seatbelt warning                                                                     | Urethane  ✓  2.7L Active 6-Auto 4x4  Driver , Passenger , Knees (driver)  2 x 3 points  3 x 3 points  2 x 3 points  Front  -  Front  -  Front , Rear  Alloy  1  2.7L Active 6-Auto 4x4  ✓                        |
| Gearshift & Brake lever Power Steering  PASSIVE SAFETY  Airbags Seatbelts - Front Seatbelts - 2nd row Seatbelts - 3rd row Seatbelt pretentioner ISOFIX fixings Headrests Spare wheel Number of spare wheels  ACTIVE SAFETY  Trailer Sway Control (TSC) Immobilizer                                                                                      | Urethane  ✓  2.7L Active 6-Auto 4x4  Driver , Passenger , Knees (driver)  2 x 3 points  3 x 3 points  2 x 3 points  Front  -  Front  -  Front , Rear  Alloy  1  2.7L Active 6-Auto 4x4  ✓  ✓                     |
| Gearshift & Brake lever Power Steering  PASSIVE SAFETY  Airbags Seatbelts - Front Seatbelts - 2nd row Seatbelts - 3rd row Seatbelt pretentioner ISOFIX fixings Headrests Spare wheel Number of spare wheels  ACTIVE SAFETY  Trailer Sway Control (TSC) Immobilizer Seatbelt warning Side turn lamp Door unlock alert                                    | Urethane  ✓  2.7L Active 6-Auto 4x4  Driver , Passenger , Knees (driver)  2 x 3 points  3 x 3 points  2 x 3 points  Front  -  Front -  Front , Rear  Alloy  1  2.7L Active 6-Auto 4x4  ✓  ✓  ✓                   |
| Gearshift & Brake lever Power Steering  PASSIVE SAFETY  Airbags Seatbelts - Front Seatbelts - 2nd row Seatbelts - 3rd row Seatbelt pretentioner ISOFIX fixings Headrests Spare wheel Number of spare wheels  ACTIVE SAFETY  Trailer Sway Control (TSC) Immobilizer Seatbelt warning Side turn lamp Door unlock alert High position brake lamp           | Urethane  ✓  2.7L Active 6-Auto 4x4  Driver , Passenger , Knees (driver)  2 x 3 points  3 x 3 points  2 x 3 points  Front  -  Front , Rear  Alloy  1  2.7L Active 6-Auto 4x4  ✓  ✓  ✓  ✓                         |
| Gearshift & Brake lever Power Steering  PASSIVE SAFETY  Airbags Seatbelts - Front Seatbelts - 2nd row Seatbelts - 3rd row Seatbelt pretentioner ISOFIX fixings Headrests Spare wheel Number of spare wheels  ACTIVE SAFETY  Trailer Sway Control (TSC) Immobilizer Seatbelt warning Side turn lamp Door unlock alert                                    | Urethane  ✓  2.7L Active 6-Auto 4x4  Driver , Passenger , Knees (driver)  2 x 3 points  3 x 3 points  2 x 3 points  Front  - Front  - Front , Rear  Alloy  1  2.7L Active 6-Auto 4x4  ✓  ✓  ✓  ✓  ✓              |
| Gearshift & Brake lever Power Steering  PASSIVE SAFETY  Airbags Seatbelts - Front Seatbelts - 2nd row Seatbelts - 3rd row Seatbelt pretentioner ISOFIX fixings Headrests Spare wheel Number of spare wheels  ACTIVE SAFETY  Trailer Sway Control (TSC) Immobilizer Seatbelt warning Side turn lamp Door unlock alert High position brake lamp Headlamps | Urethane  ✓  2.7L Active 6-Auto 4x4  Driver , Passenger , Knees (driver)  2 x 3 points  3 x 3 points  2 x 3 points  Front  - Front  - Front , Rear  Alloy  1  2.7L Active 6-Auto 4x4  ✓ ✓ ✓ ✓ ✓ ✓ ✓ LED          |
| PASSIVE SAFETY  Airbags Seatbelts - Front Seatbelts - 2nd row Seatbelt pretentioner ISOFIX fixings Headrests Spare wheel Number of spare wheels  ACTIVE SAFETY  Trailer Sway Control (TSC) Immobilizer Seatbelt warning Side turn lamp Door unlock alert High position brake lamp Headlamps Daytime running lights                                      | Urethane  ✓  2.7L Active 6-Auto 4x4  Driver , Passenger , Knees (driver)  2 x 3 points  3 x 3 points  2 x 3 points  Front  - Front  - Front , Rear  Alloy  1  2.7L Active 6-Auto 4x4  ✓  ✓  ✓  ✓  LED  LED       |
| PASSIVE SAFETY  Airbags Seatbelts - Front Seatbelts - 2nd row Seatbelts - 3rd row Seatbelt pretentioner ISOFIX fixings Headrests Spare wheel Number of spare wheels  ACTIVE SAFETY  Trailer Sway Control (TSC) Immobilizer Seatbelt warning Side turn lamp Door unlock alert High position brake lamp Headlamps Daytime running lights Fog lamps        | Urethane  ✓  2.7L Active 6-Auto 4x4  Driver , Passenger , Knees (driver)  2 x 3 points  3 x 3 points  2 x 3 points  Front  - Front  - Front , Rear  Alloy  1  2.7L Active 6-Auto 4x4  ✓  ✓  ✓  ✓  LED  LED  Rear |