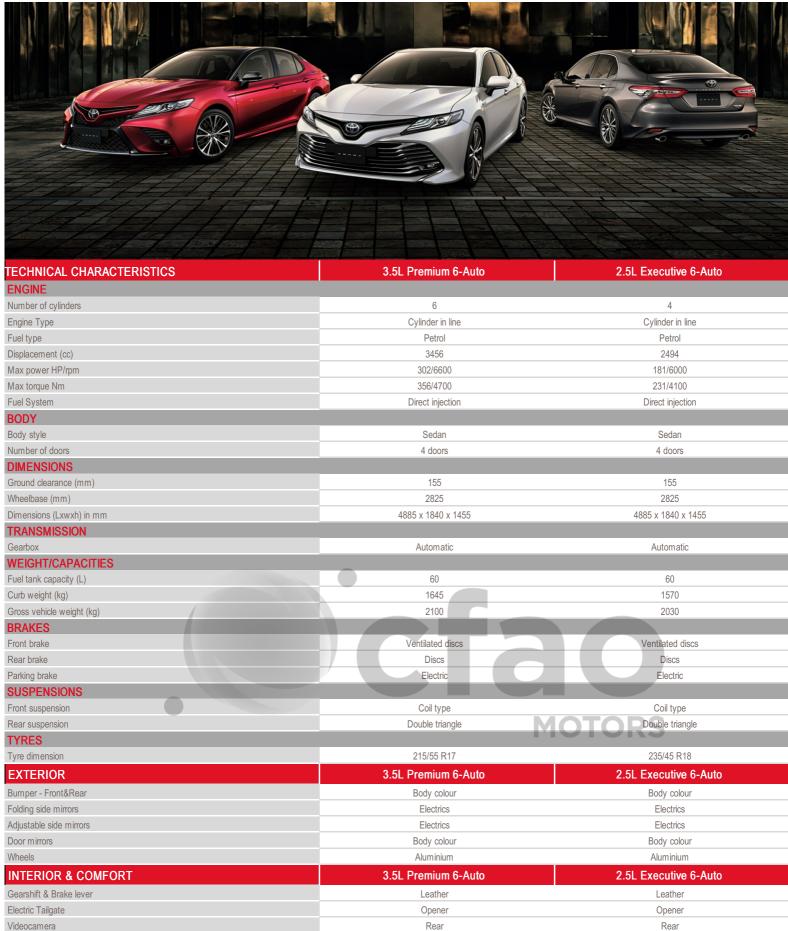

Door unlock alert



| IOIOIA                                                            |                                                       |                                                       |
|-------------------------------------------------------------------|-------------------------------------------------------|-------------------------------------------------------|
| Parking sensor                                                    | Front / Rear                                          | Front / Rear                                          |
| Power Steering                                                    | ✓                                                     | ✓                                                     |
| Driver footrest