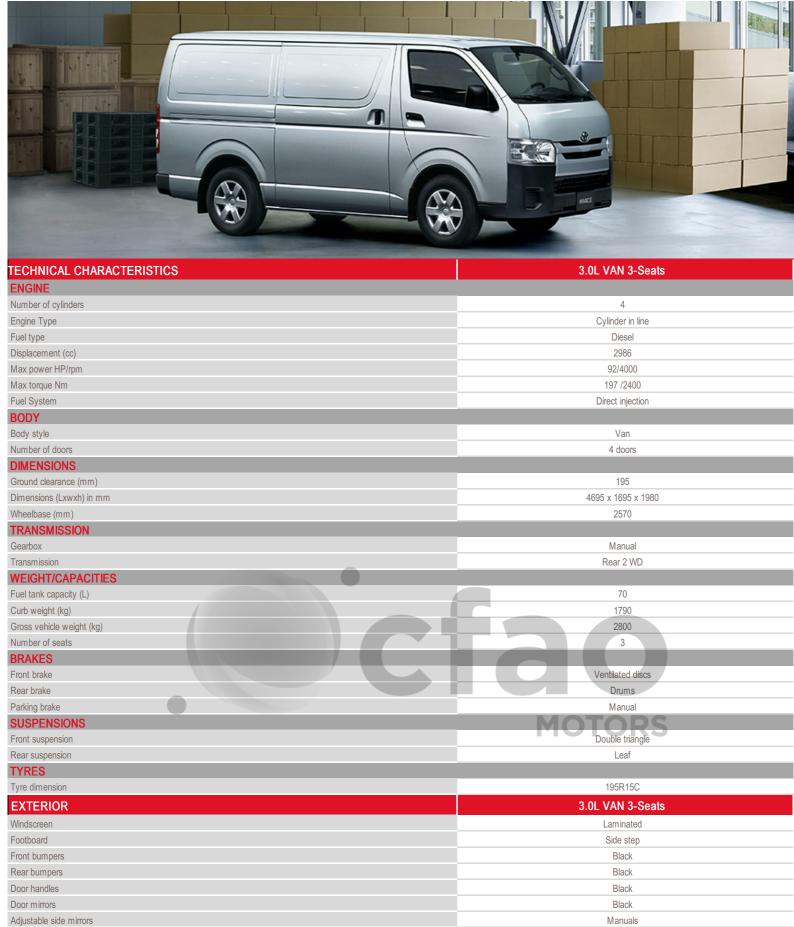

## HIACE

| Sliding side door        | Right                       |
|--------------------------|-----------------------------|
| INTERIOR & COMFORT       | 3.0L VAN 3-Seats            |
| Plug 12V                 | 1                           |
| Driver seat              | Reach adjustable            |
| Front seats              | 3                           |
| Upholstery               | Fabric                      |
| Steering wheel           | Urethane                    |
| Cup holder(s)            | Front                       |
| Air conditionning        | Manual                      |
| Radio                    | Radio CD                    |
| Connections              | USB                         |
| Loud speakers            | 2                           |
| PASSIVE SAFETY           | 3.0L VAN 3-Seats            |
| Airbags                  | Driver                      |
| Seatbelts - Front        | 2 x 3 points + 1 x 2 points |
| Headrests                | Front                       |
| ACTIVE SAFETY            | 3.0L VAN 3-Seats            |
| Door unlock alert        | ~                           |
| Headlamps                | Halogene                    |
| High position brake lamp | MOTORS                      |
| ABS                      | MOTORS                      |