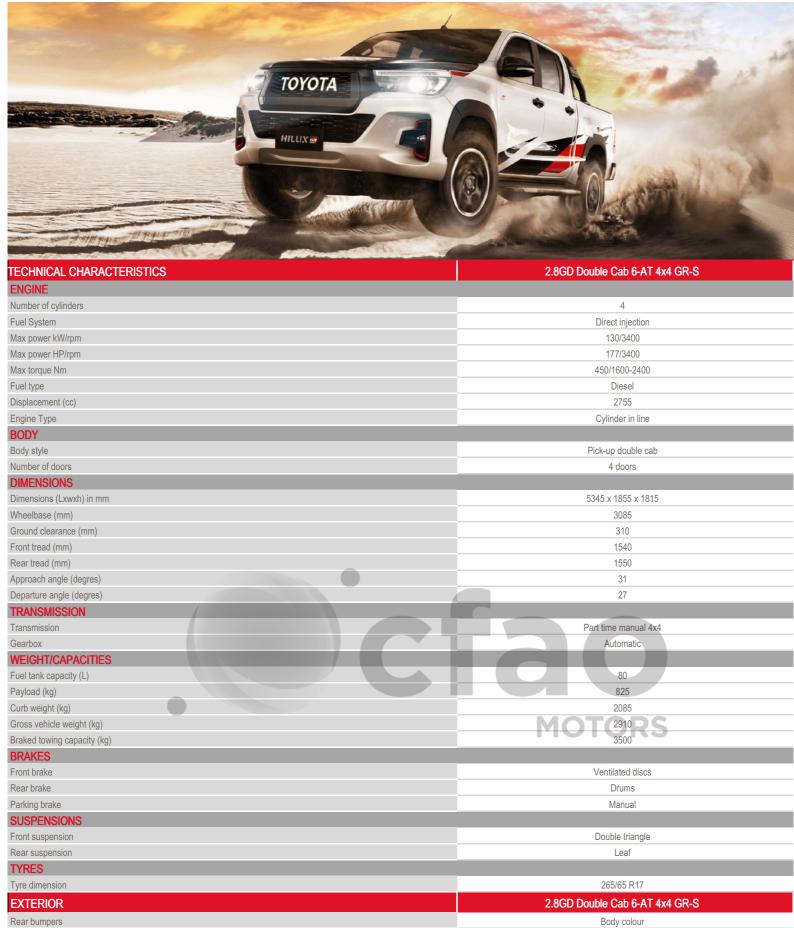

| Front bumpers                                                                                 | Body colour                          |
|-----------------------------------------------------------------------------------------------|--------------------------------------|
| Front grill                                                                                   | Black                                |
| Door handles                                                                                  | Black                                |
| Door mirrors                                                                                  | Black                                |
| Folding side mirrors                                                                          | Electrics                            |
| Adjustable side mirrors                                                                       | Electrics                            |
| Wheels                                                                                        | Aluminium                            |
| INTERIOR & COMFORT                                                                            | 2.8GD Double Cab 6-AT 4x4 GR-S       |
| Car mat                                                                                       | <b>~</b>                             |
| Cup holder(s)                                                                                 | Front                                |
| Central door locking                                                                          | Yes                                  |
| Gearshift & Brake lever                                                                       | Leather                              |
| Front seats                                                                                   | 2                                    |
| Driver seat                                                                                   | Height and reach adjustable          |
| Upholstery                                                                                    | Leather                              |
| Steering wheel                                                                                | Leather                              |
| Adjustable steering wheel                                                                     | Electric height and reach adjustable |
| Power Steering                                                                                | · ·                                  |
| Steering wheel audio control                                                                  |                                      |
| Radio                                                                                         | Radio CD                             |
| Loud speakers                                                                                 | MOTGBC                               |
| Connections                                                                                   | Voice control                        |
| Air conditionning                                                                             | Automatic                            |
| Plug 12V                                                                                      | 2                                    |
| Power windows                                                                                 | Rear                                 |
| Room lamps                                                                                    | ✓                                    |
| Videocamera                                                                                   | Rear                                 |
| PASSIVE SAFETY                                                                                | 2.8GD Double Cab 6-AT 4x4 GR-S       |
| Headrests                                                                                     | Rear                                 |
| Fire extinguisher                                                                             | ✓                                    |
| Seatbelts - 2nd row                                                                           | 3 x 3 points                         |
| Seatbelts - Front                                                                             | 2 x 3 points                         |
| Anti-theft alarm                                                                              | ✓                                    |
| Airbags                                                                                       | Knees (driver)                       |
| Spare wheel                                                                                   | Alloy                                |
| ACTIVE SAFETY                                                                                 | 2.8GD Double Cab 6-AT 4x4 GR-S       |
|                                                                                               |                                      |
| Immobilizer                                                                                   | <b>*</b>                             |
|                                                                                               | <b>*</b>                             |
| Immobilizer                                                                                   |                                      |
| Immobilizer Seatbelt warning                                                                  | <b>~</b>                             |
| Immobilizer Seatbelt warning Side turn lamp                                                   | <b>*</b>                             |
| Immobilizer Seatbelt warning Side turn lamp ABS                                               | * * * *                              |
| Immobilizer Seatbelt warning Side turn lamp ABS Headlamps                                     | ✓<br>✓<br>Halogene                   |
| Immobilizer Seatbelt warning Side turn lamp ABS Headlamps Hill-start assist control           | ✓<br>✓<br>Halogene                   |
| Immobilizer Seatbelt warning Side turn lamp ABS Headlamps Hill-start assist control Fog lamps | ✓<br>✓<br>Halogene<br>✓<br>Front     |