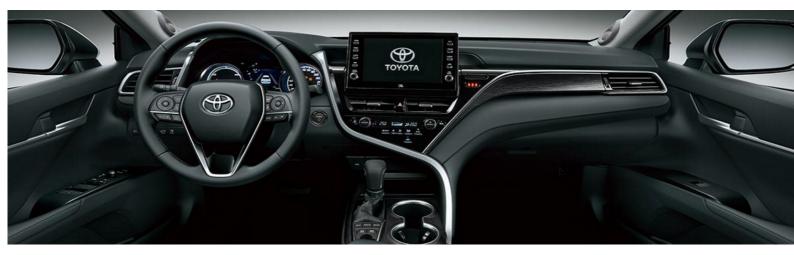

1

1

Plug 12V

| Radio                              | Radio MP3                                      | Radio MP3                                      |
|------------------------------------|------------------------------------------------|------------------------------------------------|
| Connectivity                       | USB , Bluetooth , Apple CarPlay , Android Auto | USB , Bluetooth , Apple CarPlay , Android Auto |
| Handsfree kit                      | <b>~</b>                                       | ✓                                              |
| Touchscreen                        | 9"                                             | 8"                                             |
| Steering wheel audio control       | <b>~</b>                                       | ✓                                              |
| Loud speakers                      | 6                                              | 6                                              |
| Air conditioning                   | Automatic driver & passenger                   | Automatic multi-zone                           |
| Central armrest                    | Front , Rear                                   | Front , Rear                                   |
| Power windows                      | Front , Rear                                   | Front , Rear                                   |
| Panoramic Sunroof                  | -                                              | ✓                                              |
| Central door locking               | Yes                                            | Yes                                            |
| Central door locking while driving | <b>~</b>                                       | ✓                                              |
| Smart keys                         | · ·                                            | ✓                                              |
| Push & start system                | · ·                                            | ✓                                              |
| Inside opener                      | Fuel lid                                       | Fuel lid                                       |
| Adjustable steering wheel          | Height and reach adjustable                    | Electric height and reach adjustable           |
| Steering wheel                     | Leather                                        | Leather                                        |
| Upholstery                         | Leather                                        | Leather                                        |
| Driver seat                        | Height and reach adjustable                    | Height and reach adjustable                    |
| Power seats                        | Driver & Passenger                             | Driver & Passenger                             |
| Heated seats                       | MOBILI                                         | T Y ·                                          |
| Power Steering                     | <b>~</b>                                       | ✓                                              |
| Camera                             | Rear                                           | Rear                                           |
| Parking sensor                     | Front / Rear                                   | Front / Rear                                   |
| Gearshift & Brake lever            | Leather                                        | Leather                                        |
| PASSIVE SAFETY                     | 2.5L Executive 8-Auto                          | 3.5L Premium 8-Auto                            |
| Seatbelts - Front                  | 2 x 3 points                                   | 2 x 3 points                                   |
| Seatbelts - 2nd row                | 3 x 3 points                                   | 3 x 3 points                                   |
| ISOFIX fixings                     | Rear                                           | Rear                                           |
| Airbags                            | Driver , Passenger                             | Driver , Passenger , Knees (driver)            |
| Headrests                          | Front , Rear                                   | Front , Rear                                   |
| Anti-theft alarm                   | <b>~</b>                                       | ✓                                              |
| ACTIVE SAFETY                      | 2.5L Executive 8-Auto                          | 3.5L Premium 8-Auto                            |
| Immobilizer                        | <b>~</b>                                       | <b>~</b>                                       |
| Seatbelt warning                   | <b>~</b>                                       | ✓                                              |
| Door unlock alert                  | <b>~</b>                                       | ✓                                              |
| Headlamps                          | Full LED                                       | Full LED                                       |
| Daytime running lights             | LED                                            | LED                                            |
| High position brake lamp           | <b>~</b>                                       | ✓                                              |
| Fog lamps                          | Front                                          | Front                                          |
| Rain sensor                        | <b>~</b>                                       | ✓                                              |
| Electronic stability control       | VSC                                            | VSC                                            |
| ABS                                | <b>~</b>                                       | ✓                                              |
| Cruise control                     | <b>~</b>                                       | ✓                                              |
|                                    | <b>~</b>                                       | <b>✓</b>                                       |