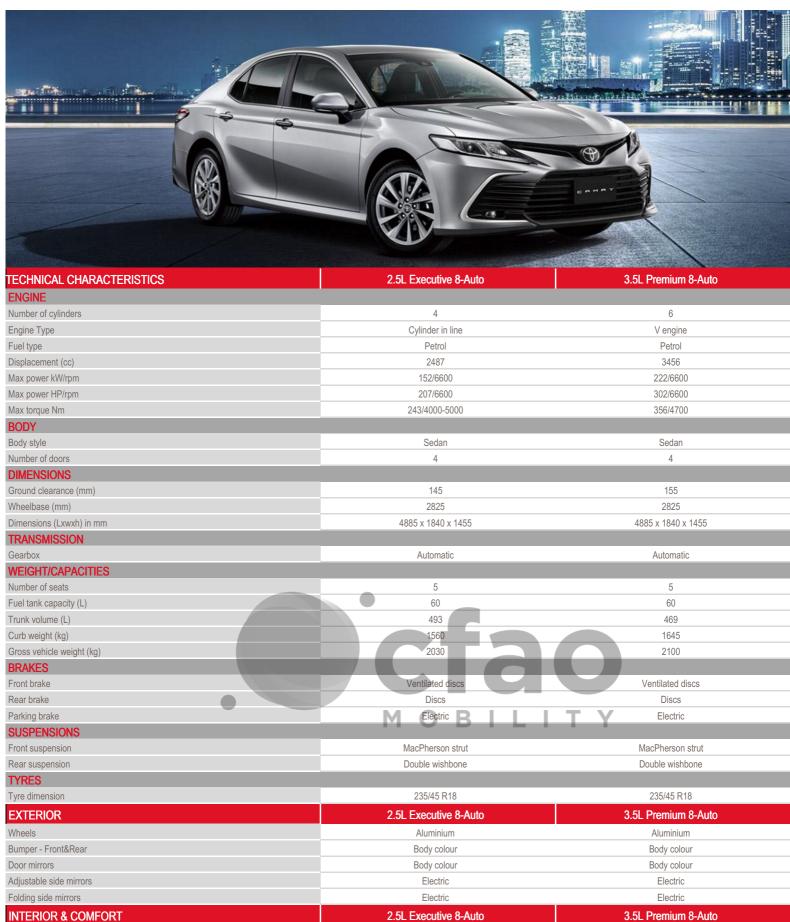

1

1

Plug 12V

| Radio                              | Radio MP3                                      | Radio MP3                                      |
|------------------------------------|------------------------------------------------|------------------------------------------------|
| Connectivity                       | USB , Bluetooth , Apple CarPlay , Android Auto | USB , Bluetooth , Apple CarPlay , Android Auto |
| Handsfree kit                      | <b>~</b>                                       | ✓                                              |
| Touchscreen                        | 9"                                             | 8"                                             |
| Steering wheel audio control       | <b>~</b>                                       | ✓                                              |
| Loud speakers                      | 6                                              | 6                                              |
| Air conditioning                   | Automatic driver & passenger                   | Automatic multi-zone                           |
| Central armrest                    | Front , Rear                                   | Front , Rear                                   |
| Power windows                      | Front , Rear                                   | Front , Rear                                   |
| Panoramic Sunroof                  | -                                              | ✓                                              |
| Central door locking               | Yes                                            | Yes                                            |
| Central door locking while driving | <b>~</b>                                       | ✓                                              |
| Smart keys                         | · ·                                            | ✓                                              |
| Push & start system                | · ·                                            | ✓                                              |
| Inside opener                      | Fuel lid                                       | Fuel lid                                       |
| Adjustable steering wheel          | Height and reach adjustable                    | Electric height and reach adjustable           |
| Steering wheel                     | Leather                                        | Leather                                        |
| Upholstery                         | Leather                                        | Leather                                        |
| Driver seat                        | Height and reach adjustable                    | Height and reach adjustable                    |
| Power seats                        | Driver & Passenger                             | Driver & Passenger                             |
| Heated seats                       | MOBILI                                         | T Y ·                                          |
| Power Steering                     | <b>~</b>                                       | ✓                                              |
| Camera                             | Rear                                           | Rear                                           |
| Parking sensor                     | Front / Rear                                   | Front / Rear                                   |
| Gearshift & Brake lever            | Leather                                        | Leather                                        |
| PASSIVE SAFETY                     | 2.5L Executive 8-Auto                          | 3.5L Premium 8-Auto                            |
| Seatbelts - Front                  | 2 x 3 points                                   | 2 x 3 points                                   |
| Seatbelts - 2nd row                | 3 x 3 points                                   | 3 x 3 points                                   |
| ISOFIX fixings                     | Rear                                           | Rear                                           |
| Airbags                            | Driver , Passenger                             | Driver , Passenger , Knees (driver)            |
| Headrests                          | Front , Rear                                   | Front , Rear                                   |
| Anti-theft alarm                   | <b>~</b>                                       | ✓                                              |
| ACTIVE SAFETY                      | 2.5L Executive 8-Auto                          | 3.5L Premium 8-Auto                            |
| Immobilizer                        | <b>~</b>                                       | <b>~</b>                                       |
| Seatbelt warning                   | <b>~</b>                                       | ✓                                              |
| Door unlock alert                  | <b>~</b>                                       | ✓                                              |
| Headlamps                          | Full LED                                       | Full LED                                       |
| Daytime running lights             | LED                                            | LED                                            |
| High position brake lamp           | <b>~</b>                                       | ✓                                              |
| Fog lamps                          | Front                                          | Front                                          |
| Rain sensor                        | <b>~</b>                                       | ✓                                              |
| Electronic stability control       | VSC                                            | VSC                                            |
| ABS                                | <b>~</b>                                       | ✓                                              |
| Cruise control                     | <b>~</b>                                       | ✓                                              |
|                                    | <b>~</b>                                       | <b>✓</b>                                       |