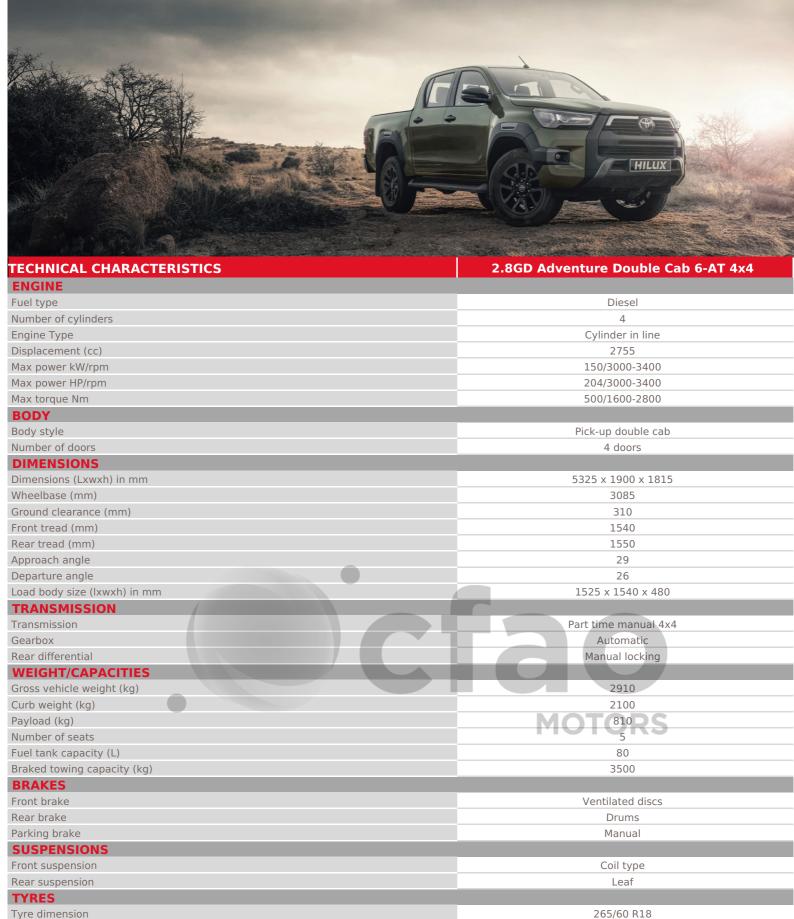

Electronic stability control

Eletronic Brakeforce distribution (EBD)

|                                    | \ reacted To for                                      |
|------------------------------------|-------------------------------------------------------|
| EXTERIOR                           | 2.8GD Adventure Double Cab 6-AT 4x4                   |
| Wheels                             | Aluminium                                             |
| Bumper - Front&Rear                | Body colour                                           |
| Front grill                        | Body colour                                           |
| Door handles                       | Black                                                 |
| Door mirrors                       | Black                                                 |
| Folding side mirrors               | Electric                                              |
| Adjustable side mirrors            | Electric                                              |
| Mudguars                           | Front , Rear                                          |
| Footboard                          | Rear step , Side step                                 |
| INTERIOR & COMFORT                 | 2.8GD Adventure Double Cab 6-AT 4x4                   |
| Touchscreen                        | 8"                                                    |
| Radio                              | Radio MP3                                             |
| Connections                        | USB , Bluetooth , Apple CarPlay , Android Auto        |
| Steering wheel audio control       |                                                       |
| Loud speakers                      | 6                                                     |
| Plug 12V                           | 2                                                     |
| Push & start system                |                                                       |
| Keyless entry system               |                                                       |
| Air conditionning                  | Automatic driver & passenger                          |
| Smart keys                         | MOTODS                                                |
| Central armrest                    | Front , Rear                                          |
| Cup holder(s)                      | Front , Rear                                          |
| Coolbox                            | ✓                                                     |
| Locking glove box                  | ✓                                                     |
| Power windows                      | Front , Rear                                          |
| Central door locking while driving | ✓                                                     |
| Central door locking               | Yes                                                   |
| Steering wheel                     | Leather                                               |
| Adjustable steering wheel          | Height and reach adjustable                           |
| Upholstery                         | Leather                                               |
| Front seats                        | 2                                                     |
| Power seats                        | Driver                                                |
| Driver seat                        | Height and reach adjustable                           |
| Power Steering                     | ✓                                                     |
| Car mat                            | ✓                                                     |
| Videocamera                        | Rear                                                  |
| Parking sensor                     | Front / Rear                                          |
| PASSIVE SAFETY                     | 2.8GD Adventure Double Cab 6-AT 4x4                   |
| Airbags                            | Driver , Passenger , Side & Curtains , Knees (driver) |
| Anti-theft alarm                   | ✓                                                     |
| Seatbelts - Front                  | 2 x 3 points                                          |
| Seatbelts - 2nd row                | 3 x 3 points                                          |
| Seatbelt pretentioner              | Front                                                 |
| Headrests                          | Front , Rear                                          |
| Spare wheel                        | Alloy                                                 |
| Number of spare wheels             | 1                                                     |
| Fire extinguisher                  | ✓                                                     |
| ACTIVE SAFETY                      | 2.8GD Adventure Double Cab 6-AT 4x4                   |
| Immobilizer                        | <b>✓</b>                                              |
| Seatbelt warning                   | <b>✓</b>                                              |
| Door unlock alert                  | ·                                                     |
| Headlamps                          | Full LED                                              |
| High position brake lamp           | <b>✓</b>                                              |
| Fog lamps                          | Front                                                 |
| Flortronic stability control       | VSC                                                   |