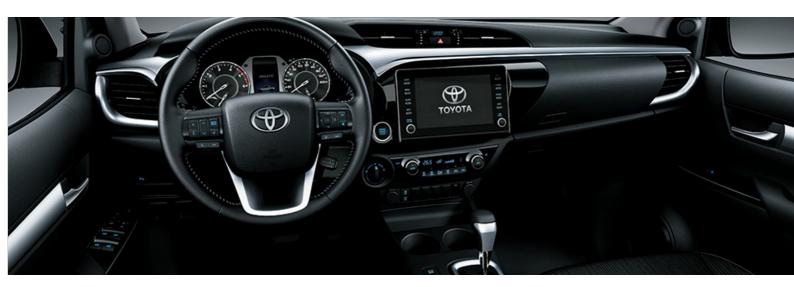

Electronic stability control

Eletronic Brakeforce distribution (EBD)

|                                    | \ reacted To for                                      |
|------------------------------------|-------------------------------------------------------|
| EXTERIOR                           | 2.8GD Adventure Double Cab 6-AT 4x4                   |
| Wheels                             | Aluminium                                             |
| Bumper - Front&Rear                | Body colour                                           |
| Front grill                        | Body colour                                           |
| Door handles                       | Black                                                 |
| Door mirrors                       | Black                                                 |
| Folding side mirrors               | Electric                                              |
| Adjustable side mirrors            | Electric                                              |
| Mudguars                           | Front , Rear                                          |
| Footboard                          | Rear step , Side step                                 |
| INTERIOR & COMFORT                 | 2.8GD Adventure Double Cab 6-AT 4x4                   |
| Touchscreen                        | 8"                                                    |
| Radio                              | Radio MP3                                             |
| Connections                        | USB , Bluetooth , Apple CarPlay , Android Auto        |
| Steering wheel audio control       |                                                       |
| Loud speakers                      | 6                                                     |
| Plug 12V                           | 2                                                     |
| Push & start system                |                                                       |
| Keyless entry system               |                                                       |
| Air conditionning                  | Automatic driver & passenger                          |
| Smart keys                         | MOTODS                                                |
| Central armrest                    | Front , Rear                                          |
| Cup holder(s)                      | Front , Rear                                          |
| Coolbox                            | ✓                                                     |
| Locking glove box                  | ✓                                                     |
| Power windows                      | Front , Rear                                          |
| Central door locking while driving | ✓                                                     |
| Central door locking               | Yes                                                   |
| Steering wheel                     | Leather                                               |
| Adjustable steering wheel          | Height and reach adjustable                           |
| Upholstery                         | Leather                                               |
| Front seats                        | 2                                                     |
| Power seats                        | Driver                                                |
| Driver seat                        | Height and reach adjustable                           |
| Power Steering                     | ✓                                                     |
| Car mat                            | ✓                                                     |
| Videocamera                        | Rear                                                  |
| Parking sensor                     | Front / Rear                                          |
| PASSIVE SAFETY                     | 2.8GD Adventure Double Cab 6-AT 4x4                   |
| Airbags                            | Driver , Passenger , Side & Curtains , Knees (driver) |
| Anti-theft alarm                   | ✓                                                     |
| Seatbelts - Front                  | 2 x 3 points                                          |
| Seatbelts - 2nd row                | 3 x 3 points                                          |
| Seatbelt pretentioner              | Front                                                 |
| Headrests                          | Front , Rear                                          |
| Spare wheel                        | Alloy                                                 |
| Number of spare wheels             | 1                                                     |
| Fire extinguisher                  | ✓                                                     |
| ACTIVE SAFETY                      | 2.8GD Adventure Double Cab 6-AT 4x4                   |
| Immobilizer                        | <b>✓</b>                                              |
| Seatbelt warning                   | <b>✓</b>                                              |
| Door unlock alert                  | ·                                                     |
| Headlamps                          | Full LED                                              |
| High position brake lamp           | <b>✓</b>                                              |
| Fog lamps                          | Front                                                 |
| Flortronic stability control       | VSC                                                   |