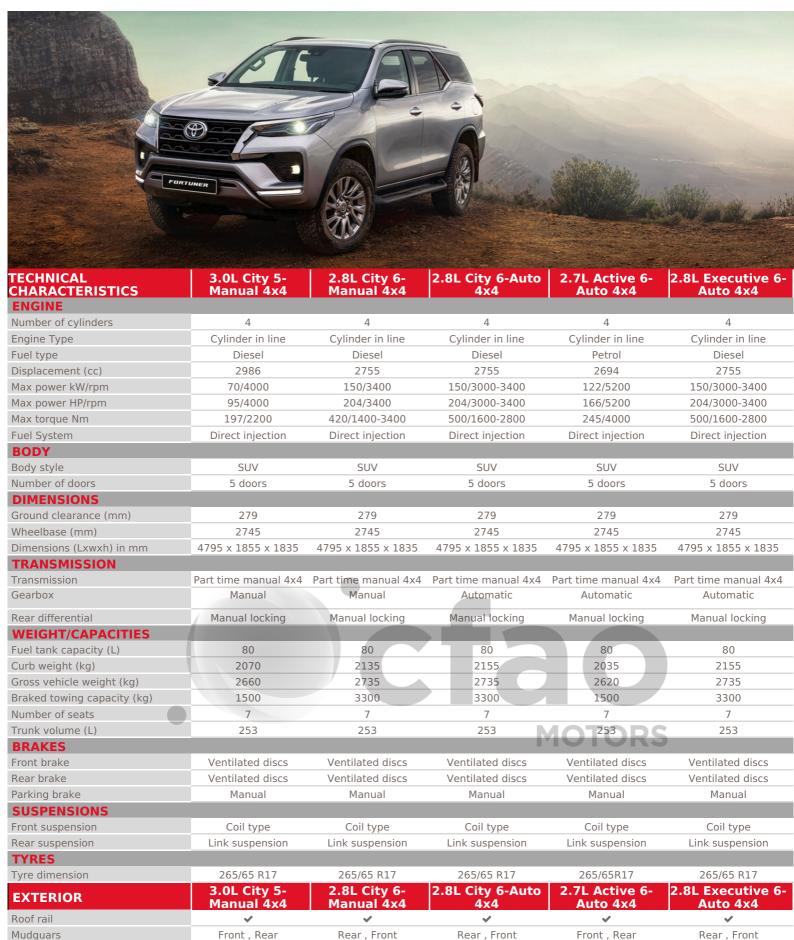

## FORTUNER







## FORTUNER

| Spoiler                            | Rear                                                 | Rear                                                 | Rear                                                 | Front and Rear                                       | Rear                                                        |
|------------------------------------|------------------------------------------------------|------------------------------------------------------|------------------------------------------------------|------------------------------------------------------|-------------------------------------------------------------|
| Footboard                          | Side step                                                   |
| Door handles                       |