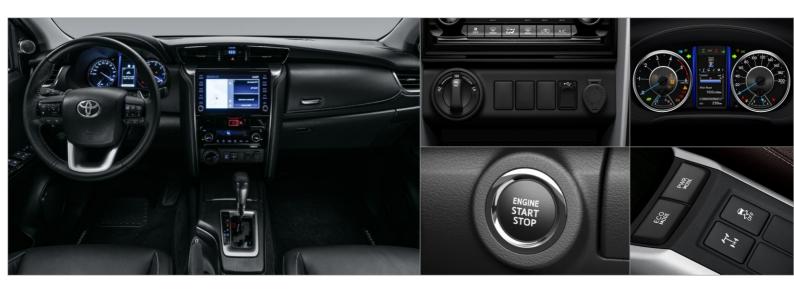

## FORTUNER

| Spoiler                            | Rear                                                 | Rear                                                 | Rear                                                 | Front and Rear                                       | Rear                                                        |
|------------------------------------|------------------------------------------------------|------------------------------------------------------|------------------------------------------------------|------------------------------------------------------|-------------------------------------------------------------|
| Footboard                          | Side step                                                   |
| Door handles                       | Body colour                                          | Chrome                                               | Chrome                                               | Chrome                                               | Chrome                                                      |
| Door mirrors                       | Body colour                                                 |
| Adjustable side mirrors            | Electric                                             | Electric                                             | Electric                                             | Electric                                             | Electric                                                    |
| Folding side mirrors               | Electric                                             | Electric                                             | Electric                                             | Electric                                             | Electric                                                    |
| Front grill                        | Black                                                | Black                                                | Black                                                | Black                                                | Black                                                       |
| Bumper - Front&Rear                | Body colour                                                 |
| Wheels                             | Aluminium                                            | Aluminium                                            | Aluminium                                            | Aluminium                                            | Aluminium                                                   |
| INTERIOR & COMFORT                 | 3.0L City 5-<br>Manual 4x4                           | 2.8L City 6-<br>Manual 4x4                           | 2.8L City 6-Auto<br>4x4                              | 2.7L Active 6-<br>Auto 4x4                           | 2.8L Executive 6-<br>Auto 4x4                               |
| Touchscreen                        | 8"                                                   | 8"                                                   | 8"                                                   | 8"                                                   | 8"                                                          |
| Radio                              | Radio MP3                                                   |
| Connections                        | USB , Bluetooth ,<br>Apple CarPlay ,<br>Android Auto | USB , Bluetooth ,<br>Apple CarPlay ,<br>Android Auto | USB , Bluetooth ,<br>Apple CarPlay ,<br>Android Auto | USB , Apple CarPlay ,<br>Android Auto ,<br>Bluetooth | USB , Bluetooth , Apple<br>CarPlay , Android Auto           |
| Steering wheel audio control       | ✓                                                    | ✓ Altarola Auto                                      | ✓ Android Adto                                       | → Didetootii                                         | <b>~</b>                                                    |
| Loud speakers                      | 6                                                    | 6                                                    | 6                                                    | 6                                                    | 6                                                           |
|                                    |                                                      | Automatic driver &                                   | Automatic driver &                                   | Automatic driver &                                   | Automatic driver &                                          |
| Air conditionning Coolbox          | Manual 🗸                                             | passenger                                            | passenger                                            | passenger                                            | passenger                                                   |
| Central armrest                    | Front , Rear                                         | Rear , Front                                         | Front , Rear                                         | Front , Rear                                         | Front , Rear                                                |
| Locking glove box                  | ~                                                    | <b>~</b>                                             | <b>~</b>                                             | MOTODS                                               | <b>~</b>                                                    |
| Cup holder(s)                      | Front , Rear                                         | Rear , Front                                         | Front , Rear                                         | Rear , Front                                         | Front , Rear                                                |
| Power windows                      | Front , Rear                                                |
| Central door locking               | Yes                                                  | Yes                                                  | Yes                                                  | Yes                                                  | Yes                                                         |
| Central door locking while driving | ~                                                    | <b>~</b>                                             | <b>~</b>                                             | <b>~</b>                                             | <b>~</b>                                                    |
| Smart keys                         | -                                                    | -                                                    | -                                                    | -                                                    | <b>~</b>                                                    |
| Push & start system                | -                                                    | -                                                    | -                                                    | -                                                    | <b>~</b>                                                    |
| Steering wheel                     | Leather                                              | Leather                                              | Leather                                              | Leather                                              | Leather                                                     |
| Adjustable steering wheel          | Height and reach adjustable                          | Height and reach<br>adjustable                       | Height and reach<br>adjustable                       | Height and reach<br>adjustable                       | Height and reach<br>adjustable                              |
| Paddle shift                       | -                                                    | -                                                    | ✓                                                    | ✓                                                    | ✓                                                           |
| Upholstery                         | Premium Fabric                                       | Premium Fabric                                       | Premium Fabric                                       | Leather                                              | Leather                                                     |
| Driver seat                        | Reach adjustable                                     | Height and reach<br>adjustable                       | Height and reach<br>adjustable                       | Height and reach<br>adjustable                       | Height and reach adjustable                                 |
| Sport seats                        | ~                                                    | ~                                                    | <b>~</b>                                             | <b>~</b>                                             | <b>~</b>                                                    |
| Power seats                        | -                                                    | -                                                    |                                                      | Driver & Passenger                                   | Driver & Passenger                                          |
| 2nd row seats                      | Folding 40/60                                               |
| 3rd row seats                      | Folding                                              | Folding                                              | Folding                                              | Folding                                              | Folding                                                     |
| Videocamera                        | Rear                                                 | Rear                                                 | Rear                                                 | Rear                                                 | Rear                                                        |
| Gearshift & Brake lever            | Leather                                              | Leather                                              | Leather                                              | Leather                                              | Leather                                                     |
| Power Steering                     | ✓ ✓ ✓                                                | ✓ V                                                  | ✓ ✓ ✓                                                | <b>√</b>                                             | ✓                                                           |
| PASSIVE SAFETY                     | 3.0L City 5-<br>Manual 4x4                           | 2.8L City 6-<br>Manual 4x4                           | 2.8L City 6-Auto<br>4x4                              | 2.7L Active 6-<br>Auto 4x4                           | 2.8L Executive 6-<br>Auto 4x4                               |
| Airbags                            | Driver , Passenger ,<br>Knees (driver)               | Driver , Passenger ,<br>Side & Curtains , Knees<br>(driver) |
| Anti-theft alarm                   | ~                                                    | ✓                                                    | ✓                                                    | ✓                                                    | <b>~</b>                                                    |
| Seatbelts - Front                  | 2 x 3 points                                                |
| Seatbelts - 2nd row                | 3 x 3 points                                                |
| Seatbelts - 3rd row                | 2 x 3 points                                                |
| Seatbelt pretentioner              | Front                                                | Front                                                | Front                                                | Front                                                | Front                                                       |
| ISOFIX fixings                     | Rear                                                 | Rear                                                 | Rear                                                 | Rear                                                 | Rear                                                        |
| Headrests                          | Front , 2nd row , 3rd<br>row                         | Front , 2nd row , 3rd<br>row                         | Front , 2nd row , 3rd row                            | Front , Rear , 2nd row                               | Front , 2nd row , 3rd<br>row                                |
| Spare wheel                        | Alloy                                                | Alloy                                                | Alloy                                                | Alloy                                                | Alloy                                                       |
| Number of spare wheels             | 1                                                    | 1                                                    | 1                                                    | 1                                                    | 1                                                           |
| ACTIVE SAFETY                      | 3.0L City 5-<br>Manual 4x4                           | 2.8L City 6-<br>Manual 4x4                           | 2.8L City 6-Auto<br>4x4                              | 2.7L Active 6-<br>Auto 4x4                           | 2.8L Executive 6-<br>Auto 4x4                               |
| Trailer Sway Control (TSC)         | -                                                    | ✓                                                    | <b>~</b>                                             | ✓                                                    | <b>~</b>                                                    |
| Immobilizer                        | ~                                                    | <b>~</b>                                             | <b>~</b>                                             | <b>~</b>                                             | <b>~</b>                                                    |
|                                    |                                                      |                                                      |                                                      |                                                      |                                                             |